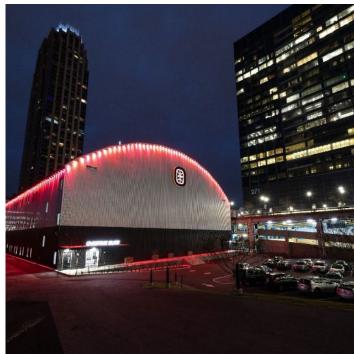

#### ATLANTA, GEORGIA

Transwestern led the development of a state-of-the-art, 103,000-square-foot basketball performance and training facility that serves the next generation of fans with more than 50 million followers across all platforms.