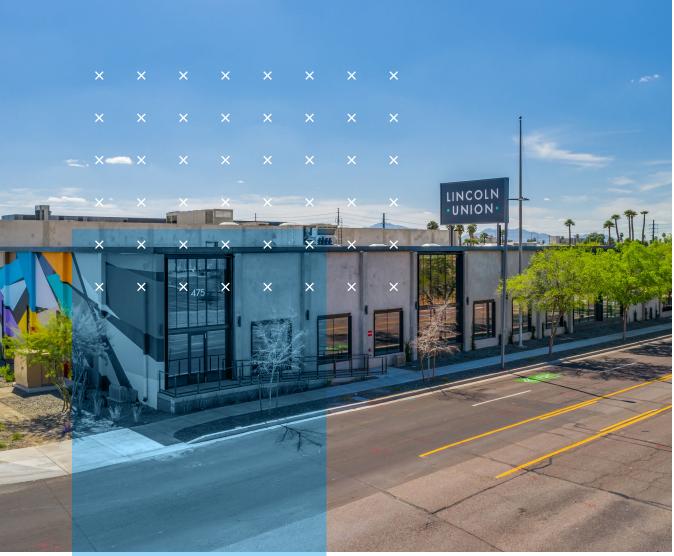

Transwestern is currently leading the development of a new \$100M practice facility for the Phoenix Mercury, and a headquarters for the Suns and Mercury on 8 acres in downtown Phoenix. Transwestern is also working with the Suns partnership team to create a first of its kind real estate-meets-sponsorship experience.