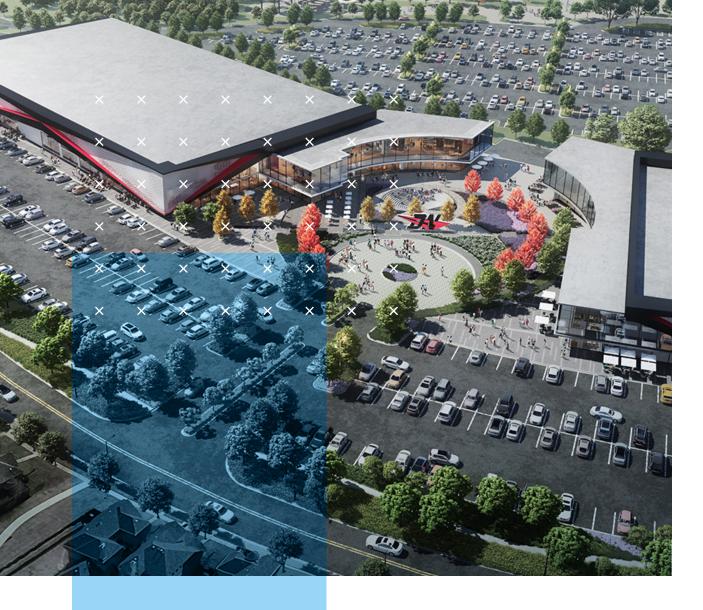

#### ATLANTA, GEORGIA

Transwestern led the development of a state-of-the-art, 103,000-square-foot basketball performance and training facility that serves the next generation of fans with more than 50 million followers across all platforms.