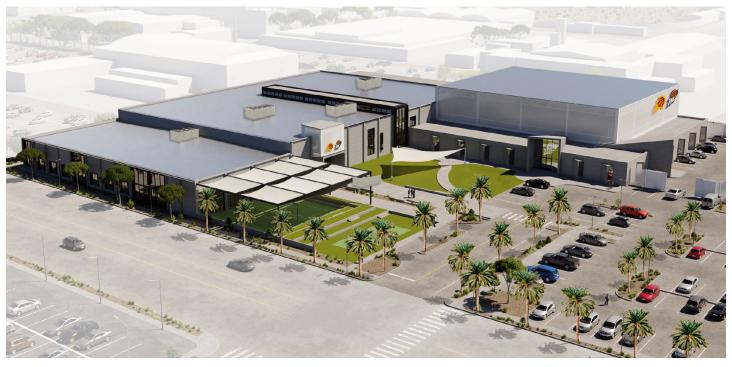

Transwestern is currently leading the development of a new \$100M practice facility for the Phoenix Mercury, and a headquarters for the Suns and Mercury on 8 acres in downtown Phoenix. Transwestern is also working with the Suns partnership team to create a first of its kind real estate-meets-sponsorship experience.