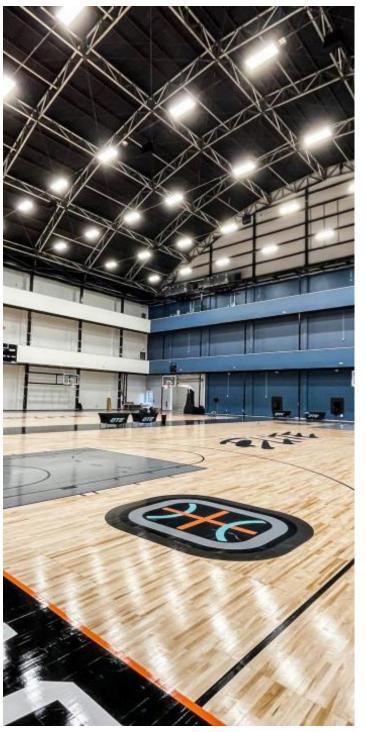

#### ATLANTA, GEORGIA

Transwestern led the development of a state-of-the-art, 103,000-square-foot basketball performance and training facility that serves the next generation of fans with more than 50 million followers across all platforms.