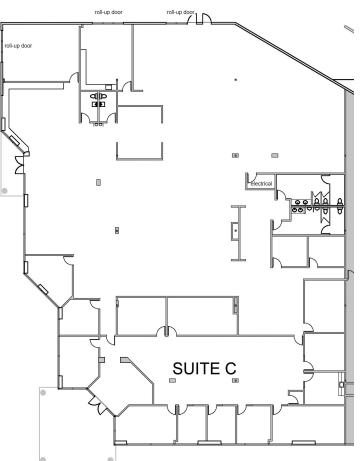

#### SUITE C: ±16,248 RSF

Plans not to scale

- Space is currently improved as 100% fully conditioned office space
- Space can be repurposed as ±8,700 SF of conditioned warehouse area with 3 roll-up truck doors and ±7,500 SF of office area

# BUILDING DEMISING PLAN