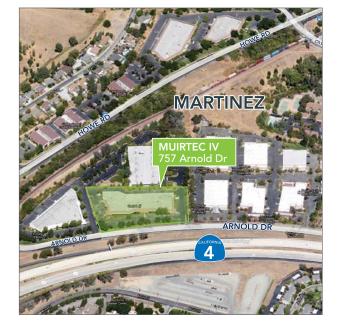

#### **PROPERTY HIGHLIGHTS**

- Finished ceiling: ±9' in office area
- Clear Height: ±14' in warehouse area
- End-unit with great window-line
- 3 Grade-level truck doors available (each 10'x12')
- Conveniently located to retail, Highway 4 & I-680
- Parking Ratio: ±3.7 spaces / 1,000 SF
- Corner unit with excellent window-line
- Exterior building parapet-signage available
- Fully sprinklered