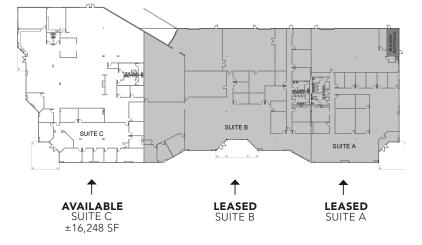

#### AVAILABLE SPACE

- Suite C: ±16,248 RSF (currently 100% Office)
- \$1.75 per RSF/month, industrial gross

#### SUITE C: ±16,248 RSF

Plans not to scale

- Space is currently improved as 100% fully conditioned office space
- Space can be repurposed as ±8,700 SF of conditioned warehouse area with 3 roll-up truck doors and ±7,500 SF of office area