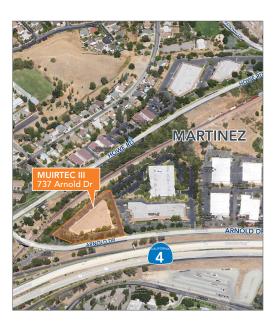

#### OFFICE/FLEX SPACE FOR LEASE

# **MUIRTEC III**

737 Arnold Drive, Martinez, CA



#### **AVAILABLE SPACE**

- Suite D: ±6,210 RSF
- Rental Rate: \$1.75/RSF per month, industrial gross
- Improved as approximately 3,000 SF office and 3,200 SF warehouse

## **PROPERTY HIGHLIGHTS**

- Office ceiling height is 9' and warehouse height is 14'
- Office features 6 private offices, conference room, kitchenette, 2 restrooms and large conditioned IDF room
- Warehouse features a 10'x12' grade-level truck door, 1 mandoor, insulated roof and LED lighting fixtures
- Parked at 3.7/1000 SF
- End-unit with excellent window-line
- Fully sprinklered



#### LEASING INFORMATION

**Bob Maderious** 

Senior Vice President 925.357.2010 bob.maderious@transwestern.com

CA DRE License #00616136

2175 N. California Blvd., Suite 415 Walnut Creek, CA 94596 CA DRE License #01263636

T 925.357.2000 F 925.357.2001 www.transwestern.com



# SUITE D: ±6,210 RSF

Plans not to scale



# **LEASING INFORMATION**

## **Bob Maderious**

Senior Vice President 925.357.2010 bob.maderious@transwestern.com

CA DRE License# 00616136

2175 N. California Blvd., Suite 415 Walnut Creek, CA 94596 CA DRE License #01263636

T 925.357.2000 F 925.357.2001 www.transwestern.com