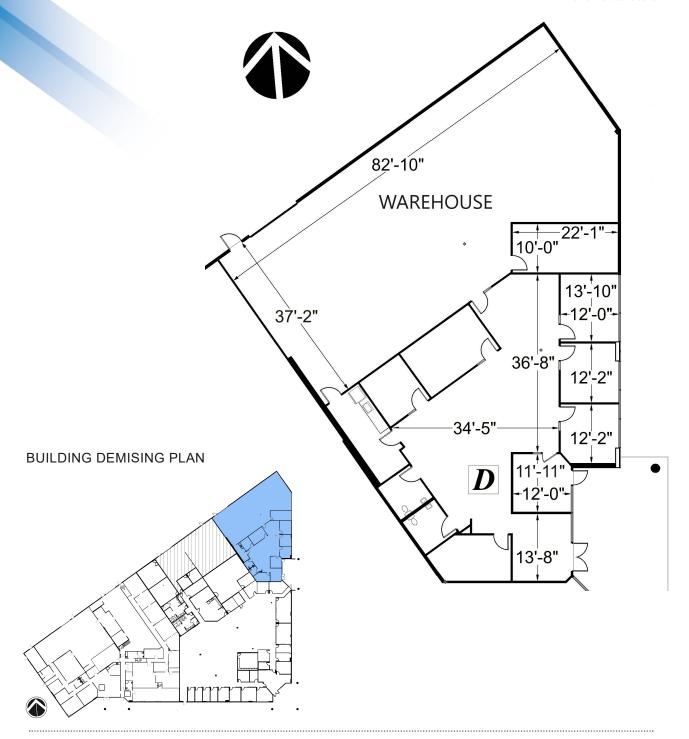

#### **AVAILABLE SPACE**

- Suite D: ±6,210 RSF
- Rental Rate: \$1.75/RSF per month, industrial gross
- Improved as approximately 3,000 SF office and 3,200 SF warehouse

# SUITE D: ±6,210 RSF

Plans not to scale