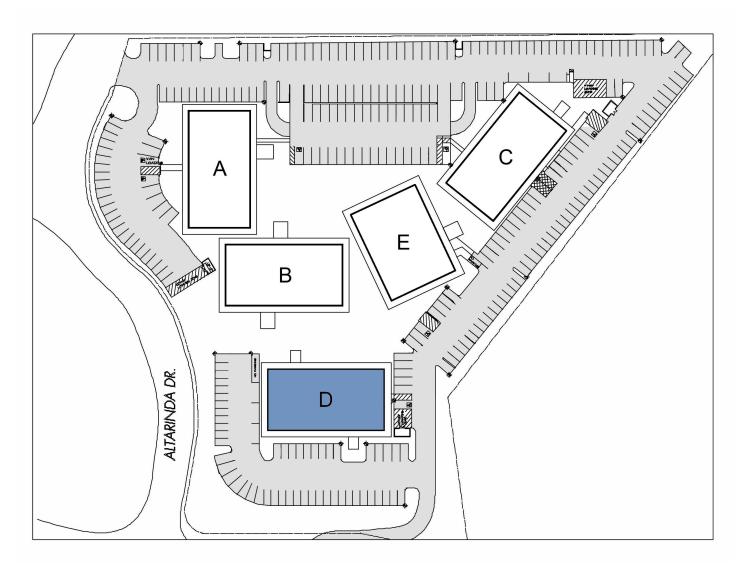

#### **HIGHLIGHTS**

First-class office space

Short walk to BART

Excellent freeway access

Just 9 miles from either Oakland or Walnut Creek, 17 miles from San Francisco

90,000 SF, five building campus

**Bob Maderious** 

925.357.2010

bob. maderious @transwestern.com

LIC: 00616136

SITE PLAN

Bob Maderious 925.357.2010 bob.maderious@transwestern.com uc: 00616136

Building A, Key Plan Suite 150-A

SITE PLAN

Bob Maderious 925.357.2010 bob.maderious@transwestern.com CA DRE Lic. 00616136

Building A, Key Plan Suite 180-D