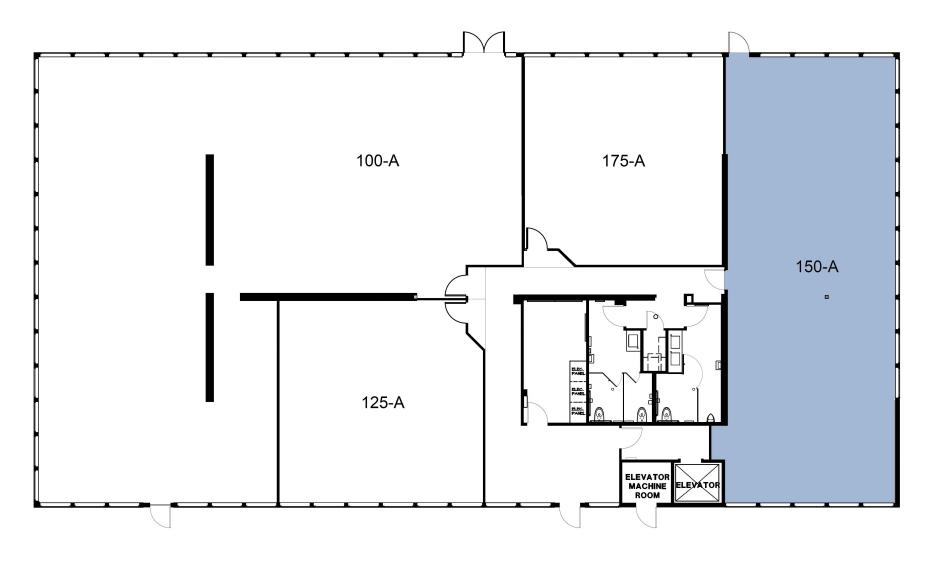

## PINE GROVE BUSINESS CENTER 4 Orinda Way, Orinda, CA

Bob Maderious 925.357.2010 bob.maderious@transwestern.com **SUITE 150-A (Existing)** 

±1,935 SF

Building A, 1st Floor

Bob Maderious 925.357.2010 bob.maderious@transwestern.com CA DRE Lic. 00616136