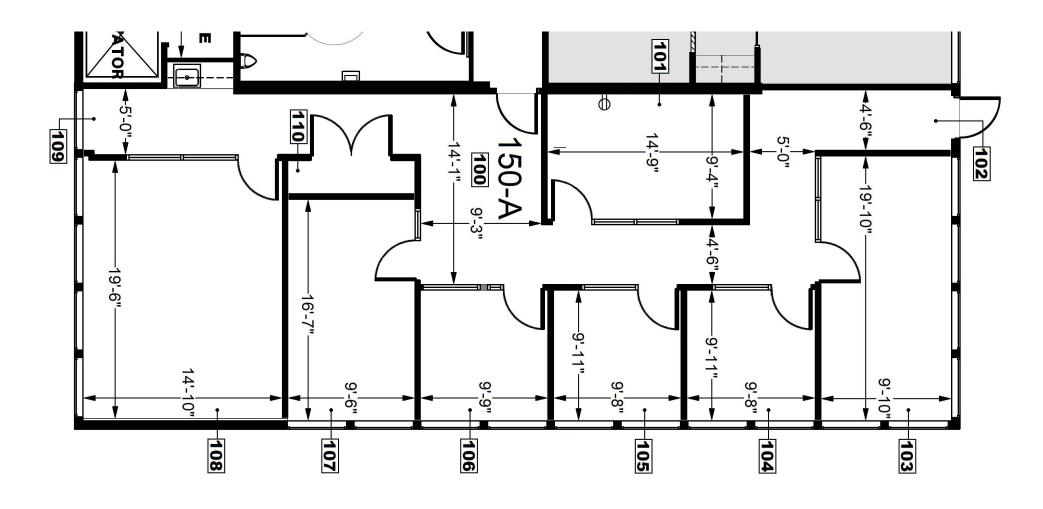

## PINE GROVE BUSINESS CENTER 4 Orinda Way, Orinda, CA

Bob Maderious 925.357.2010 bob.maderious@transwestern.com **SUITE 150-A (Existing)** 

±1,935 SF

Building A, 1st Floor

Bob Maderious 925.357.2010 bob.maderious@transwestern.com CA DRE Lic. 00616136