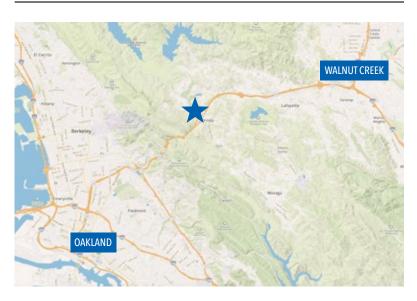

#### **HIGHLIGHTS**

First-class office space

Short walk to BART

Excellent freeway access

Just 9 miles from either Oakland or Walnut Creek, 17 miles from San Francisco

90,000 SF, five building campus

**Bob Maderious** 