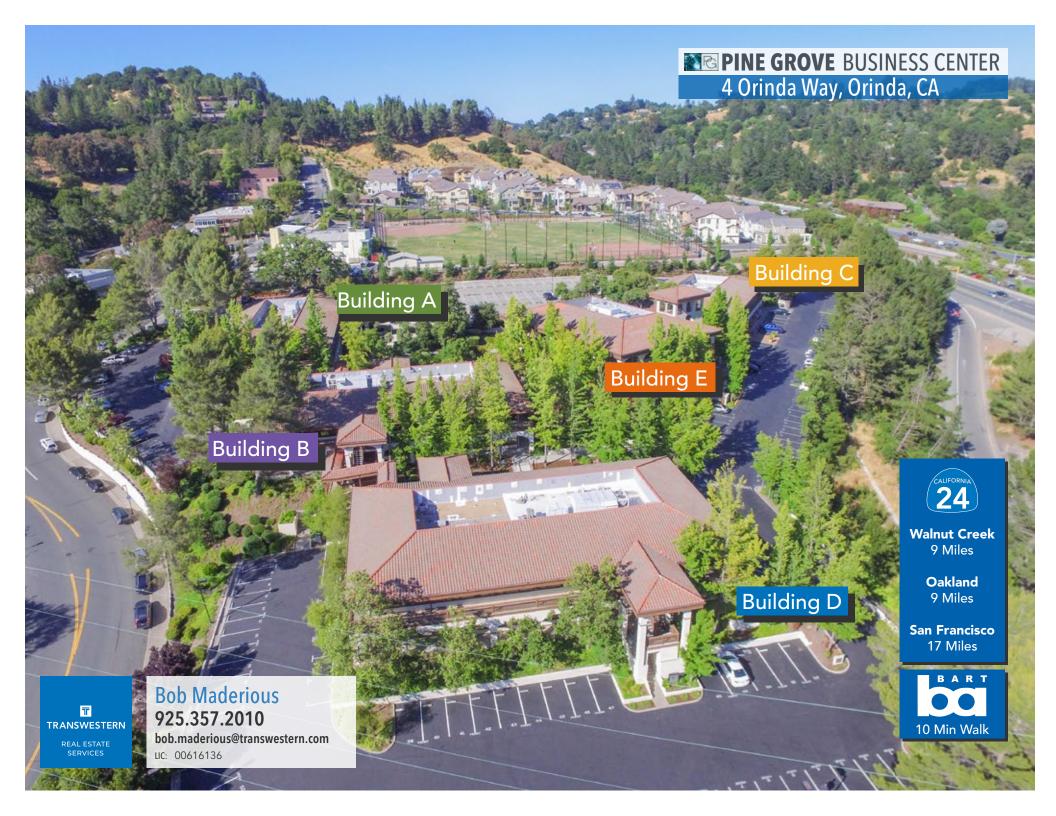

#### **HIGHLIGHTS**

First-class office space

Short walk to BART

Excellent freeway access

Just 9 miles from either Oakland or Walnut Creek, 17 miles from San Francisco

90,000 SF, five building campus

**Bob Maderious** 