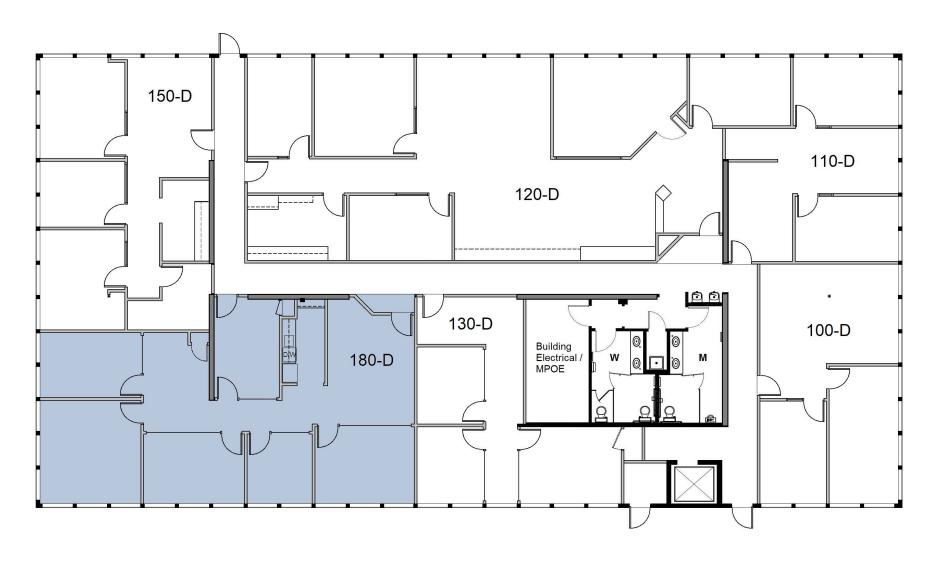

SITE PLAN

Bob Maderious 925.357.2010 bob.maderious@transwestern.com CA DRE Lic. 00616136

Building A, Key Plan Suite 180-D

## PINE GROVE BUSINESS CENTER 4 Orinda Way, Orinda, CA

**Bob Maderious** 

925.357.2010

bob.maderious@transwestern.com CA DRE Lic. 00616136

±1,850 SF

Building D, 1st Floor