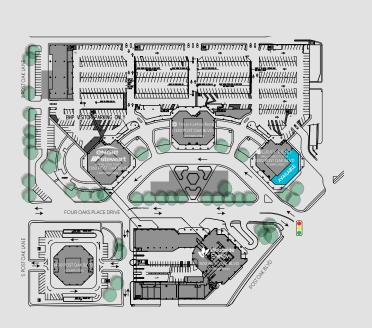

# S POST OAK LANE 1330 POST OAK BLVD SECOND GENERATION **RETAIL 7,468 SF ENGIE** SKYWALK FOUR OAKS PLACE DRIVE S POST OAK LANE

# MASTER

7,468 SF
2ND GENERATION
RETAIL AVAILABLE

## 1300 POST OAK BLVD

FORMER WELLS FARGO BANK | 7,468 SF