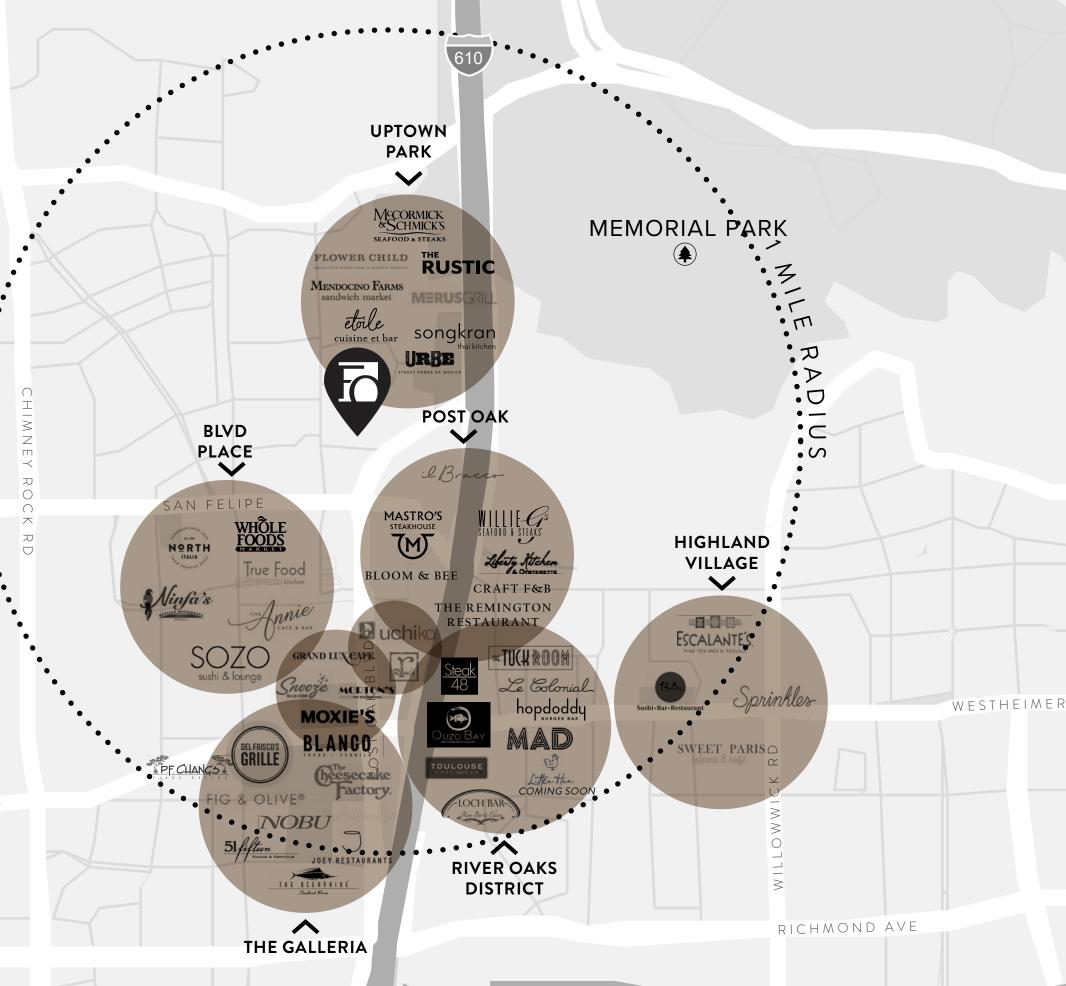

### WALKABILITY

Specialty shops, boutiques and restaurants are sprinkled throughout the Uptown Houston area offering an assortment of options including the Uptown Park, BLVD Place and Post Oak Plaza

609
RETAILERS

260 RESTAURANTS

22 ENTERTAINMENT

363
SERVICES

WESTHEIMER RD