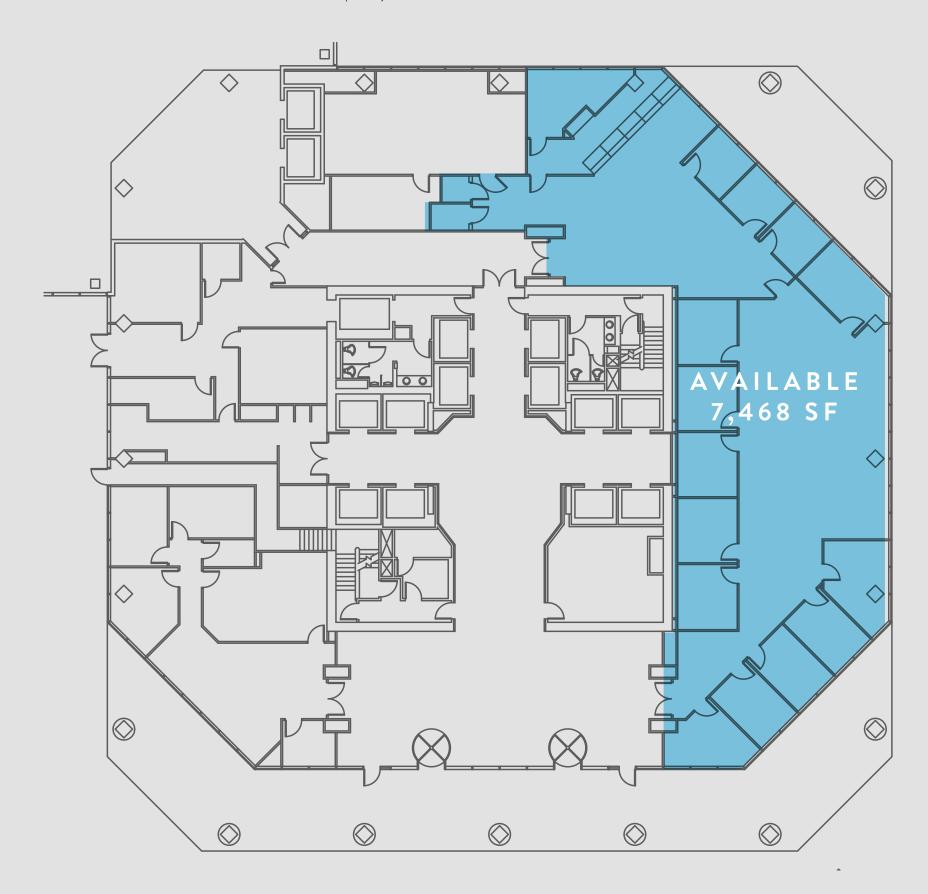

# S POST OAK LANE 1330 POST OAK BLVD SECOND GENERATION **RETAIL 7,468 SF ENGIE** SKYWALK FOUR OAKS PLACE DRIVE S POST OAK LANE

# MASTER

7,468 SF
2ND GENERATION
RETAIL AVAILABLE

## 1300 POST OAK BLVD

FORMER WELLS FARGO BANK | 7,468 SF