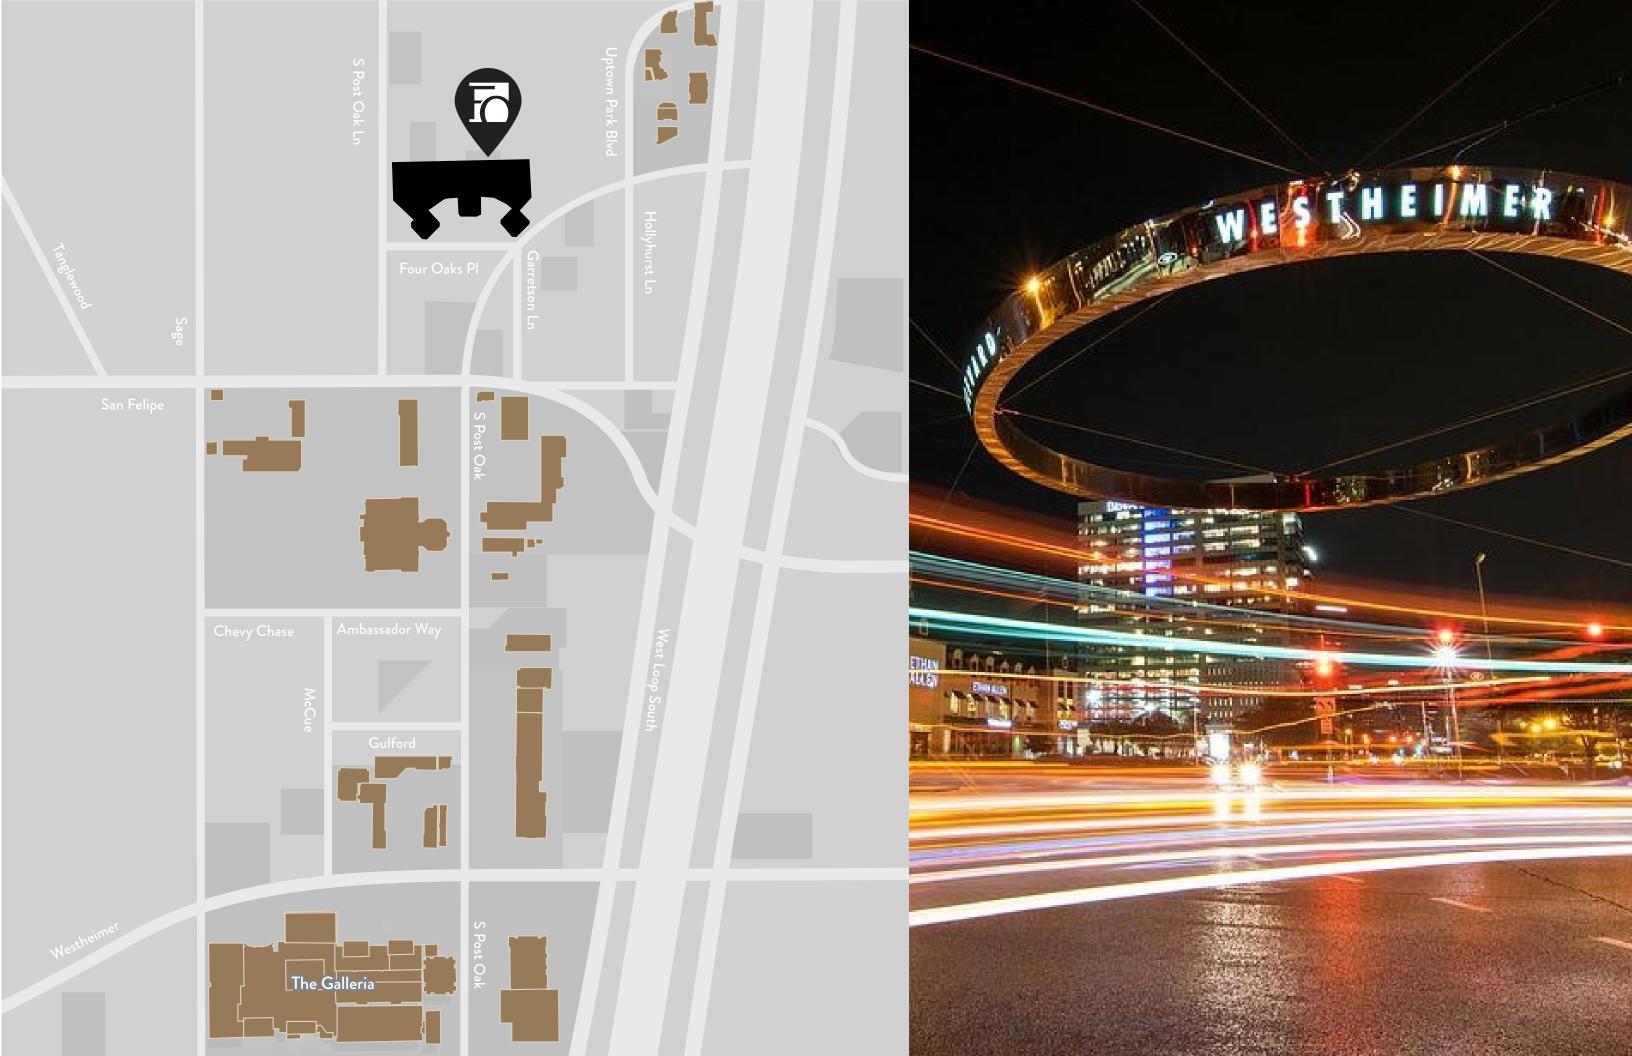

#### DRIVE TIMES

3

| Tanglewood                                 | 3 mins                                                                                                                                                                                                                     |
|--------------------------------------------|----------------------------------------------------------------------------------------------------------------------------------------------------------------------------------------------------------------------------|
| The Galleria                               | 6 mins                                                                                                                                                                                                                     |
| River Oaks                                 | 8 mins                                                                                                                                                                                                                     |
| The Heights                                | 14 mins                                                                                                                                                                                                                    |
| Memorial 526                               | 14 mins                                                                                                                                                                                                                    |
| West University Place                      | 15 mins                                                                                                                                                                                                                    |
| The Medical Center                         | 20 mins                                                                                                                                                                                                                    |
| Port of Houston                            | 22 mins                                                                                                                                                                                                                    |
| Sugar Land                                 | 24 mins                                                                                                                                                                                                                    |
| Hobby Airport                              | 29 mins                                                                                                                                                                                                                    |
| George Bush Intercontinental Airport (IAH) | 29 mins                                                                                                                                                                                                                    |
| Katy                                       | 29 mins                                                                                                                                                                                                                    |
| Cypress                                    | 30 mins                                                                                                                                                                                                                    |
| Baybrook                                   | 36 mins                                                                                                                                                                                                                    |
| The Woodlands                              | 40 mins                                                                                                                                                                                                                    |
| Kingwood                                   | 47 mins                                                                                                                                                                                                                    |
|                                            | The Galleria  River Oaks  The Heights  Memorial  West University Place  The Medical Center  Port of Houston  Sugar Land  Hobby Airport  George Bush Intercontinental Airport (IAH)  Katy  Cypress  Baybrook  The Woodlands |