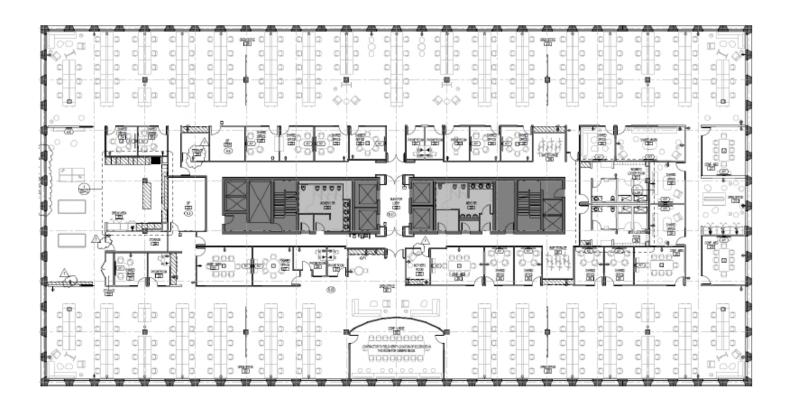

## SECOND FLOOR

32,566 S.F.

- · Open, creative floor plan
- · Exclusive showers and lockers
- 1 large boardroom
- · 6 medium conference rooms
- 17 private offices/ meeting rooms
- · 6 phone rooms
- · Large, open kitchen area