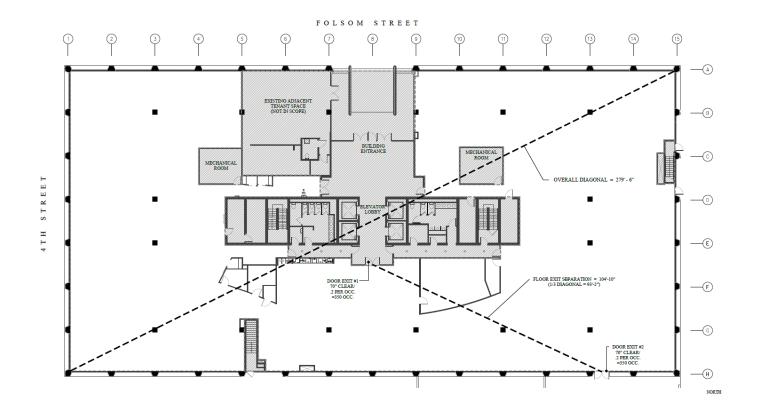

ian.mccarthy@transwestern.com MADDIE MEYERSIECK LIC# 01961652 415.489.1757

maddie.meyersieck@transwestern.com

COPYRIGHT © 2020 TRANSWESTERN. CALIFORNIA BROKERAGE LIC #01263636. ALL DATA IS DERIVED FROM SOURCES DEEMED TO BE RELIABLE BUT IS NOT GUARANTEED.





PRIME SOMA LOCATION



30,053 - 95,185 RSF AVAILABLE

BRAND NEW ROOF DECK WITH CITY VIEWS



32,000 S.F. FLOOR PLATES



OPEN FLOOR
PLANS &
HIGH,
EXPOSED
CEILINGS



ON-SITE
PARKING &
SECURE BIKE
STORAGE

#### **CONTACT:**

MIKE MCCARTHY

LIC# 00929942 415.489.1756 mike.mccarthy@transwestern.com BRIAN MCCARTHY

LIC# 01840990 415.489.1753

brian.mccarthy@transwestern.com

MADDIE MEYERSIECK

LIC# 01961652 415.489.1757

maddie.meyersieck@transwestern.com

### GROUND FLOOR

- Exclusive outdoor patio
- 20'+ ceiling heights

30,053 S.F.



#### **CONTACT:**

MIKE MCCARTHY LIC# 00929942

415.489.1756 mike.mccarthy@transwestern.com **BRIAN MCCARTHY** 

LIC# 01840990 415.489.1753

brian.mccarthy@transwestern.com

MADDIE MEYERSIECK

LIC# 01961652 415.489.1757

maddie.meyersieck@transwestern.com

## SECOND FLOOR

32,566 S.F.

- · Open, creative floor plan
- · Exclusive showers and lockers
- 1 large boardroom
- · 6 medium conference rooms
- 17 private offices/ meeting rooms
- · 6 phone rooms
- · Large, open kitchen area



#### **CONTACT:**

MIKE MCCARTHY LIC# 00929942 415.489.1756

mike.mccarthy@transwestern.com

BRIAN MCCARTHY LIC# 01840990 415.489.1753 brian.mccarthy@transwestern.com MADDIE MEYERSIECK LIC# 01961652 415.489.1757 maddie.meyersieck@transwestern.com

### THIRD FLOOR

32,566 S.F.

- Open, creative floor plan
- 1 l