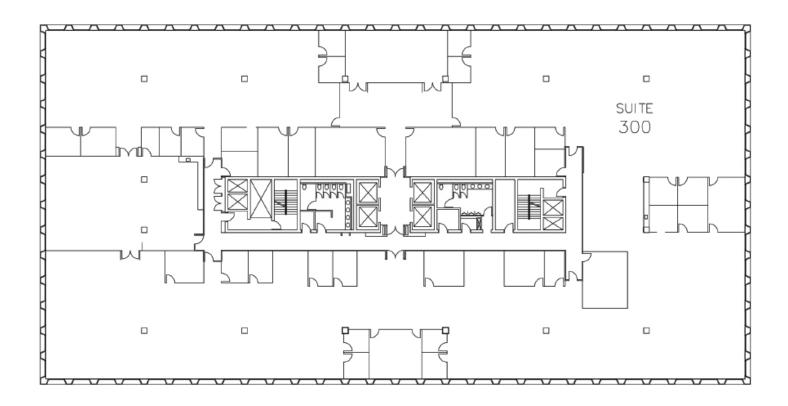

### THIRD FLOOR

32,566 S.F.

- Open, creative floor plan
- 1 large boardroom
- 12 medium conference rooms
- 26 small conference rooms
- Large, open kitchen area

#### **CONTACT:**

MIKE MCCARTHY LIC# 00929942

415.489.1756 mike.mccarthy@transwestern.com **BRIAN MCCARTHY** 

LIC# 01840990 415.489.1753 brian.mccarthy@transwestern.com

MADDIE MEYERSIECK

LIC# 01961652 415.489.1757

maddie.meyersieck@transwestern.com