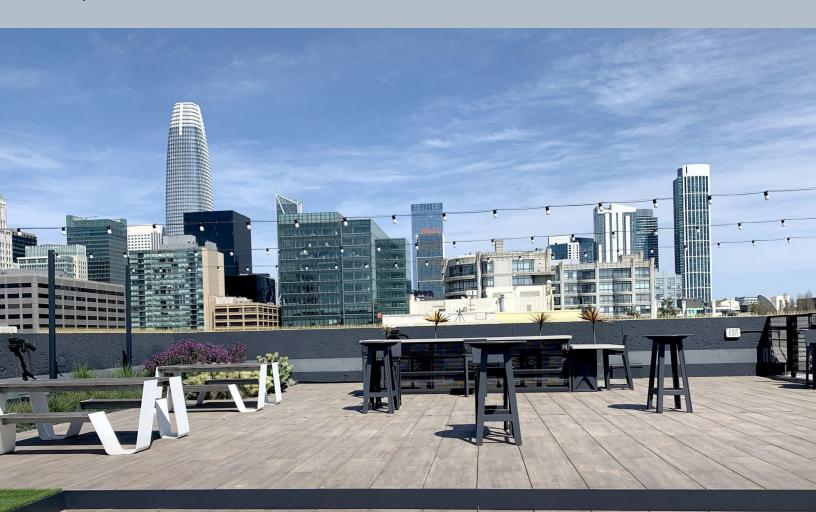

BRAND NEW ROOF DECK WITH CITY VIEWS

32,000 S.F. FLOOR PLATES

OPEN FLOOR
PLANS &
HIGH,
EXPOSED
CEILINGS

ON-SITE
PARKING &
SECURE BIKE
STORAGE