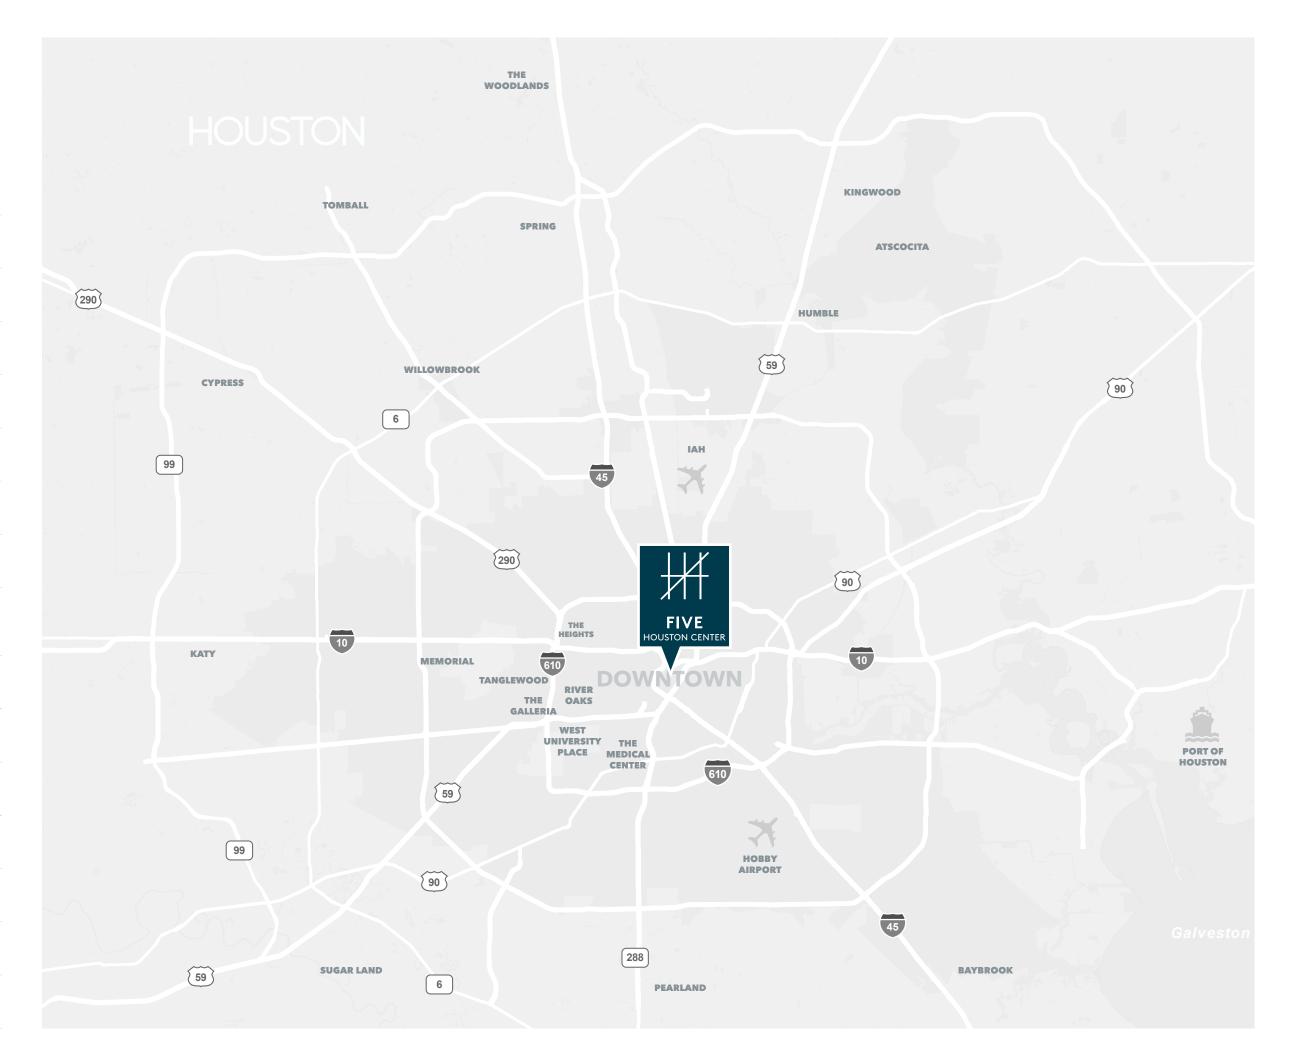

| The Heights                                   | 15 min. |
|-----------------------------------------------|---------|
| River Oaks                                    | 17 min. |
| West University Place                         | 14 min. |
| Memorial                                      | 23 min. |
| The Galleria                                  | 16 min. |
| Tanglewood                                    | 17 min. |
| The Medical Center                            | 19 min. |
| Hobby Airport                                 | 24 min. |
| George Bush Intercontinental<br>Airport (IAH) | 27 min. |
| Sugar Land                                    | 27 min. |
| Port of Houston                               | 40 min. |
| Baybrook                                      | 32 min. |
| Katy                                          | 37 min. |
| Cypress                                       | 35 min. |
| The Woodlands                                 | 36 min. |
| Kingwood                                      | 38 min. |

#### **DOWNTOWN**