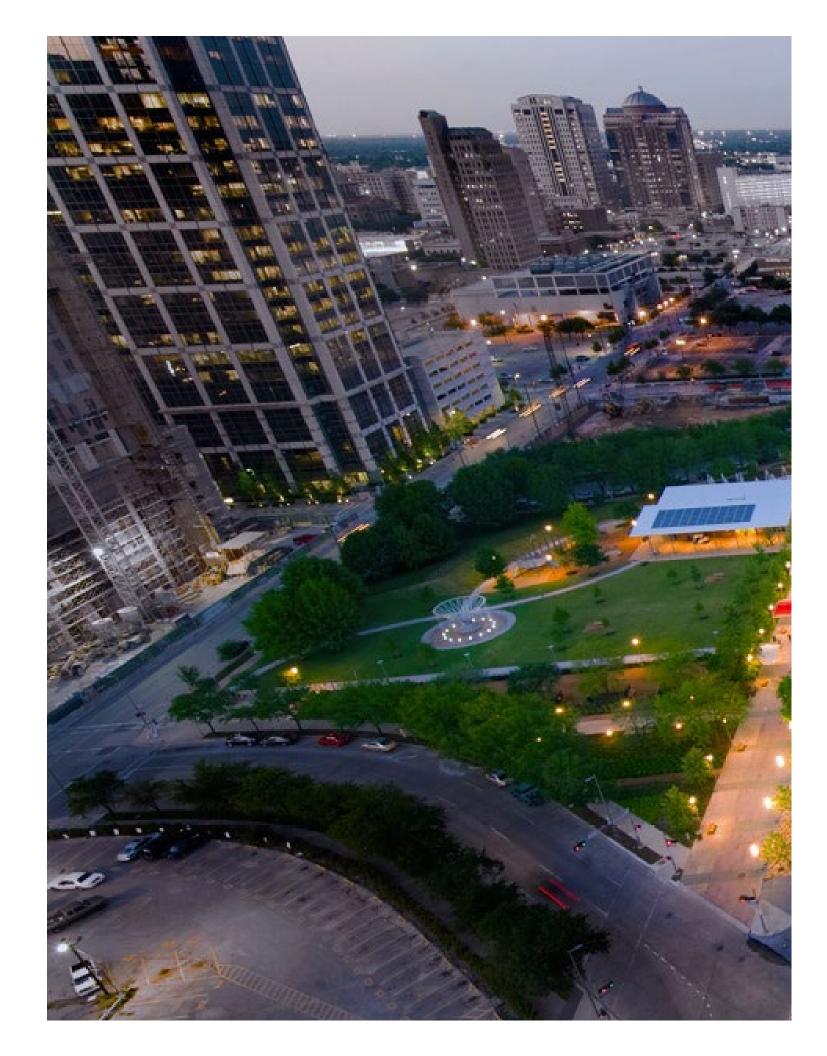

# RESTAURANT ON THE GREEN

5 Houston Center sits in the center of downtown
Houston on the northwest corner of Discovery
Green. The building is currently under renovation to
add a brand new fitness facility, updated sky lobby
with a highly curated coffee shop and a street
level, flagship restaurant opportunity with a patio
overlooking the park.

#### VIEWS

of discovery green and GRB convention center