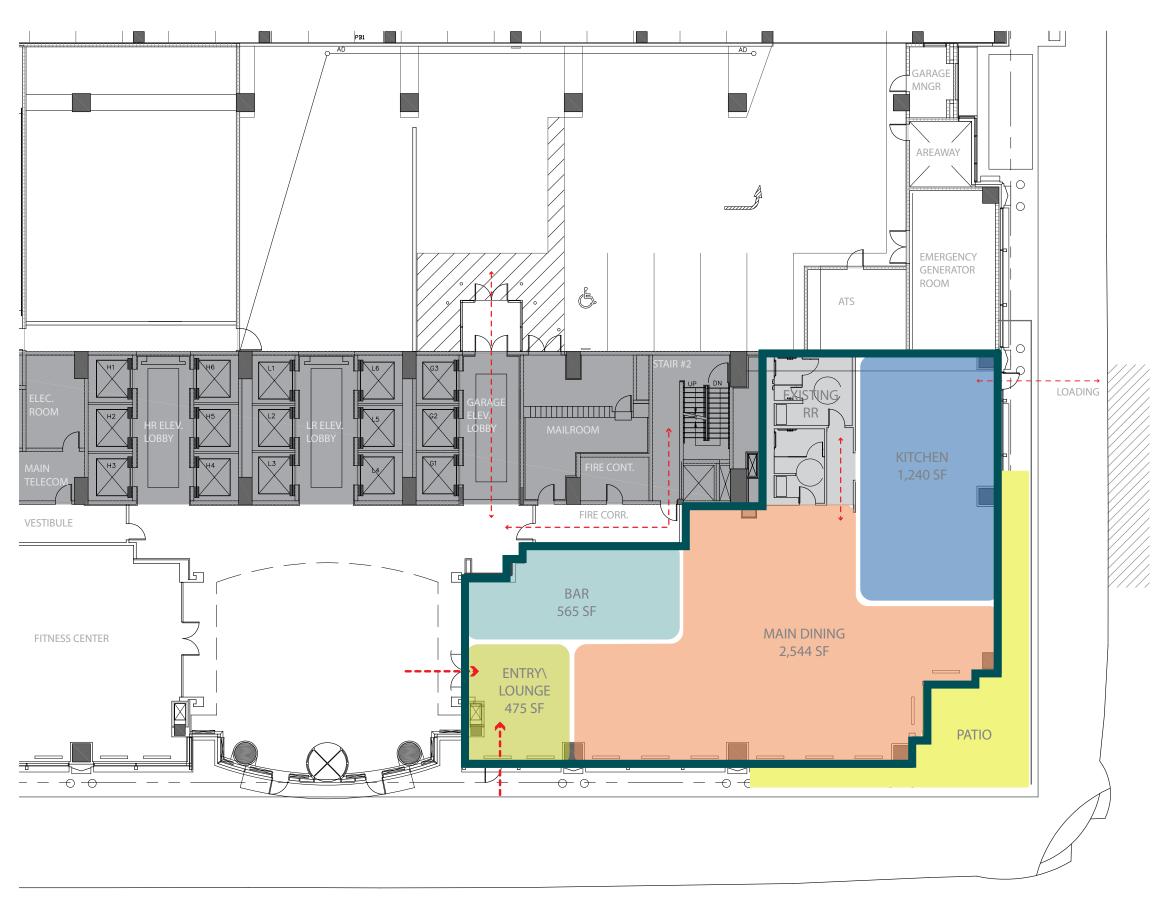

## **RESTAURANT**

OPPORTUNITY

±5,306 SF + patio

#### **ACCESS**

lobby and street entry

#### PARKING

adjacent garage and valet available

MARCH 2018 delivery