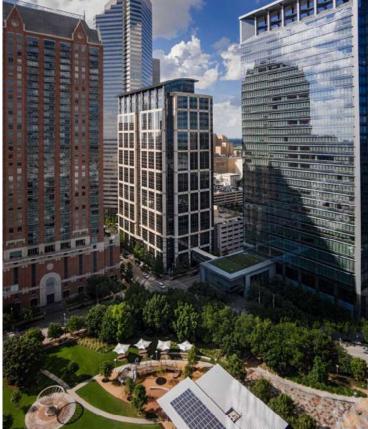

# RESTAURANT ON THE GREEN

5 Houston Center sits in the center of downtown
Houston on the northwest corner of Discovery
Green. The building is currently under renovation to
add a brand new fitness facility, updated sky lobby
with a highly curated coffee shop and a street
level, flagship restaurant opportunity with a patio
overlooking the park.

### 5 HOUSTON CENTER

BY THE NUMBERS

581,000 SF of office

> 27 stories

1,500 employees

30,000 SF

newly renovated sky lobby and fitness facility

WITHIN WALKING DISTANCE