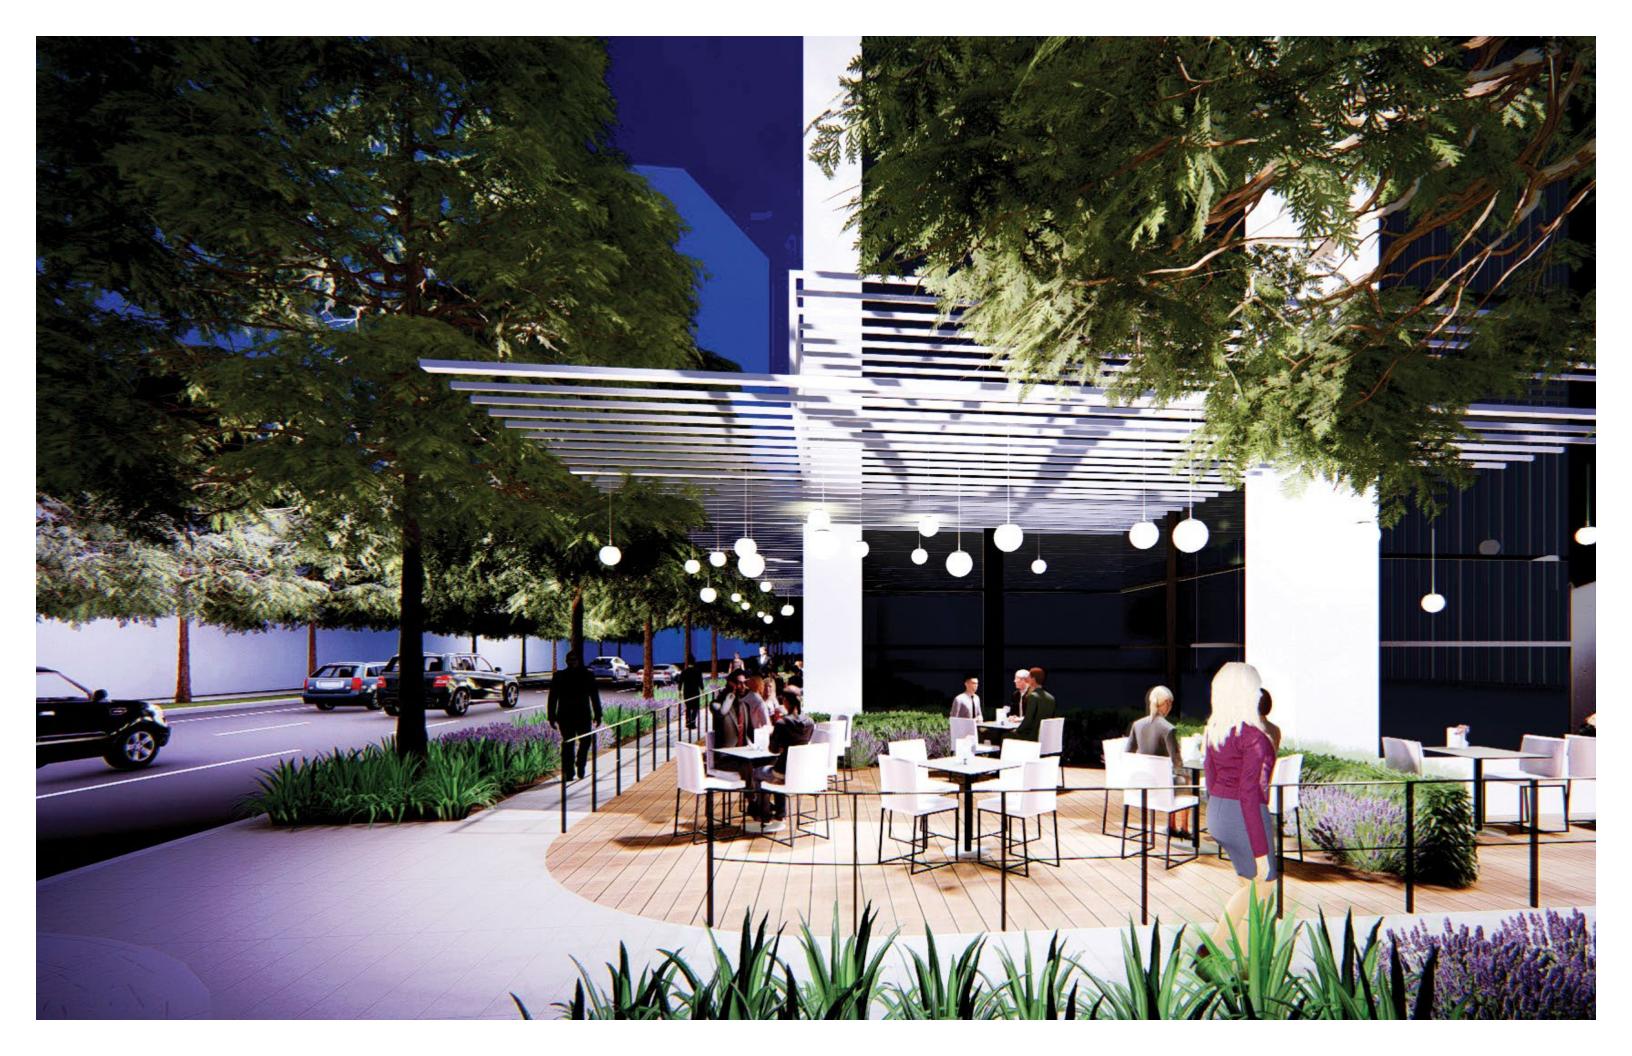

# RESTAURANT ON THE GREEN

5 Houston Center sits in the center of downtown
Houston on the northwest corner of Discovery
Green. The building is currently under renovation to
add a brand new fitness facility, updated sky lobby
with a highly curated coffee shop and a street
level, flagship restaurant opportunity with a patio
overlooking the park.

## **RESTAURANT**

OPPORTUNITY

±5,306 SF + patio