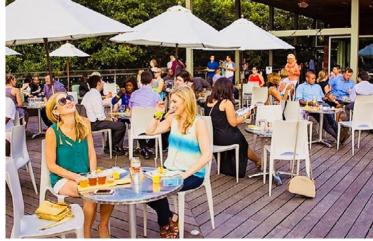

# RESTAURANT ON THE GREEN

5 Houston Center sits in the center of downtown
Houston on the northwest corner of Discovery
Green. The building is currently under renovation to
add a brand new fitness facility, updated sky lobby
with a highly curated coffee shop and a street
level, flagship restaurant opportunity with a patio
overlooking the park.

## **RESTAURANT**

OPPORTUNITY

±5,306 SF + patio