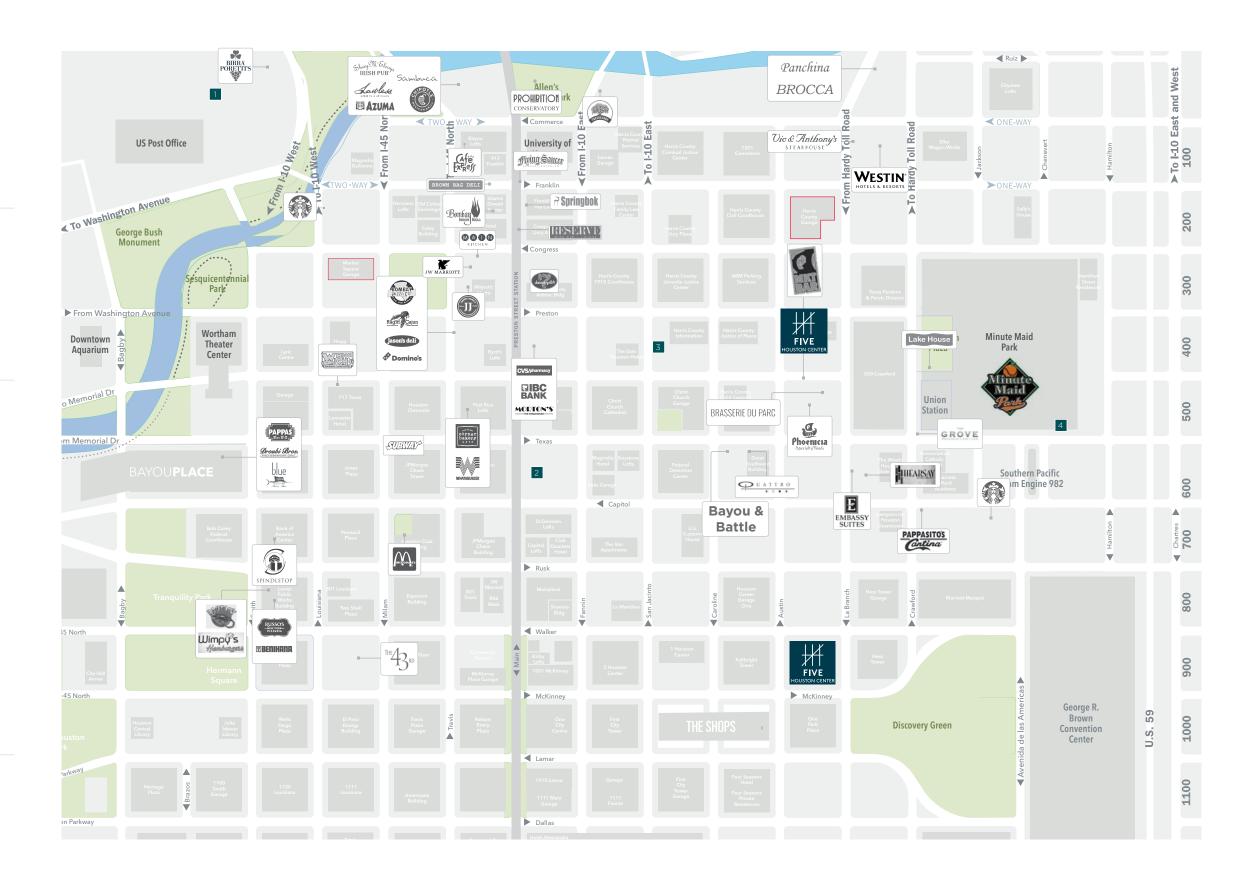

# **DESTINATION**DOWNTOWN

Blue Fish Sushi

Hard Rock Cafe

Kabob's Grill

Little Napoli

Sundance Movie Theater

The Bayou Music Center

The Wine Cellar

2 GREENSTREET

Anadalucia Tapas Restaurant and Bar Lucky Strike Lanes

BCBGMAXAZRIA McCormick & Schmick's Seafood Restaurant

Forever XXI Mia Bella Trattoria

Guadalajara del Centro Pete's Piano Bar

House of Blues Salata

#### **3 THE SHOPS**

Animal Kingdom Massa's South Coast Grill

Berkeley Eye Center Murphy's Deli
Brooklyn Meatball Otto's

Bullritos Pappas Bros Steakhouse
Chase Bank Potbelly Sandwich Works

Chick-fil-a Quiznos

Designs by Dorli Radio Shack

Doozos Dumplings & Noodles Salata

Dress Barn Snap Kitchen

Fit Athletic Squeezed
Freshii Starbucks
Fusion Grill z Subway

Gateway Newstands Tejas Grill & Sports Bar GNC The Mediterranean Grill

Great Wraps Treebeards

Jos. A. Bank Trudy's Hallmark

Luisa's Pasta Wok and Roll

Avenida Houston High Drive Biggio's Kulture

Bud's Pitmaster BBQ McAlister's Deli
Cueva & Texas T Pappadeaux Seafood

Grotto Xochi