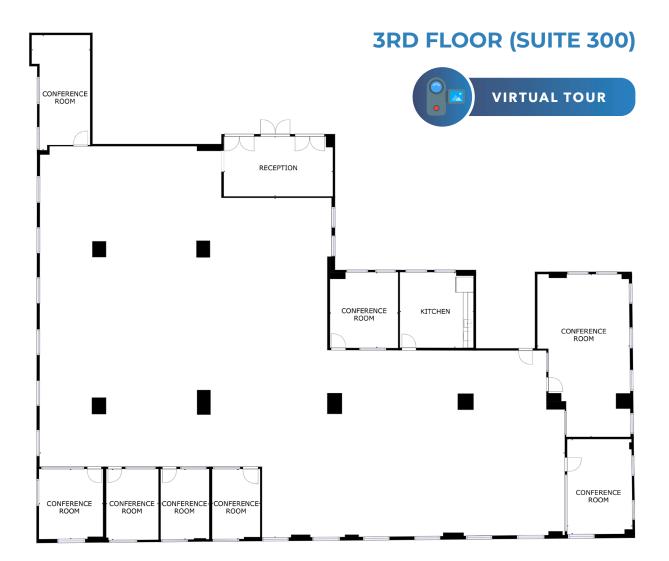

#### **SUITE 300** 10,089 SF

Asking Rate: \$45.00 FS Full Floor Identity 3 Small Conference Rooms / Private Offices 1 Large Conference Room

4 Medium Conference Rooms

Eat-in Kitchen

Available Now

TRANSWESTERN