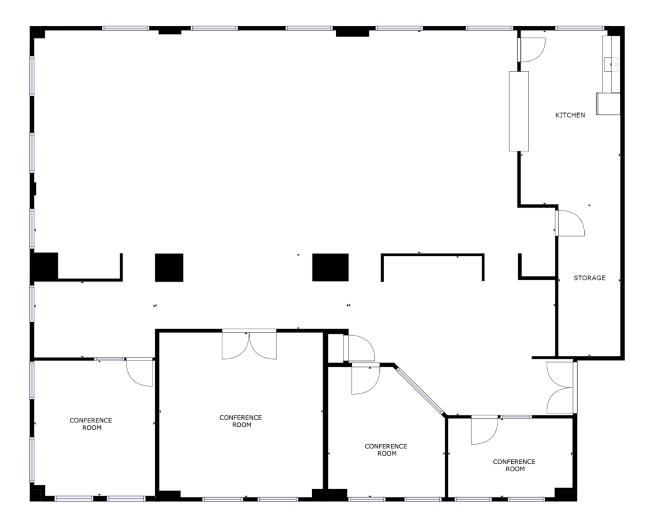

## **SUITE 1030** 4,306 SF

Asking Rate: \$48.00 FS 4 Conference Rooms Open Floor Plan

Open Kitchen Furniture Available Available Now TRANSWESTERN