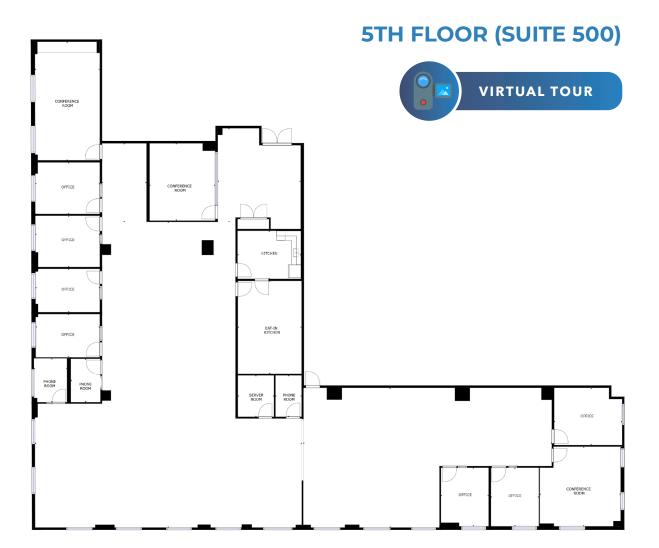

# SUITE 500 8,219 SF

Asking Rate: \$45.00 FS 7 Private Offices / Huddle Rooms 3 Large Conference Rooms 3 Phone Rooms Large, Eat-In Kitchen Available Now

433 CALIFORNIA ST. SAN FRANCISCO, CA | OFFICE LEASE SUITE 530 FLOOR PLAN