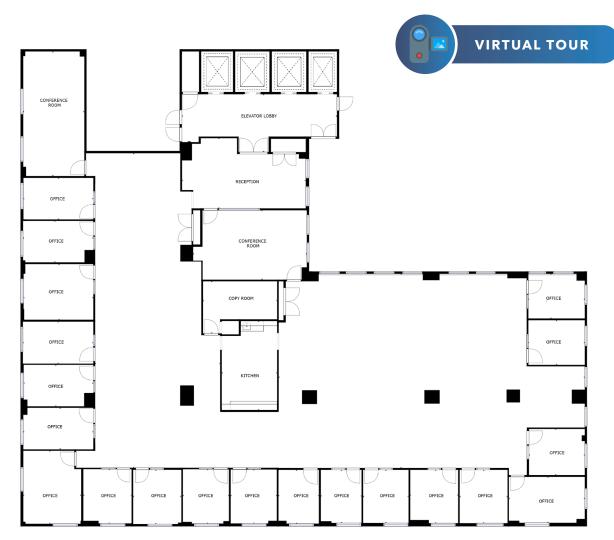

## **4TH FLOOR (SUITE 400)**

# **SUITE 400** 10,276 SF

Asking Rate: \$45.00 FS Full Floor Identity 2 Large Conference Rooms 20 Private Offices Eat-In Kitchen Available Now TRANSWESTERN

433 CALIFORNIA ST. SAN FRANCISCO, CA | OFFICE LEASE SUITE 500 FLOOR PLAN