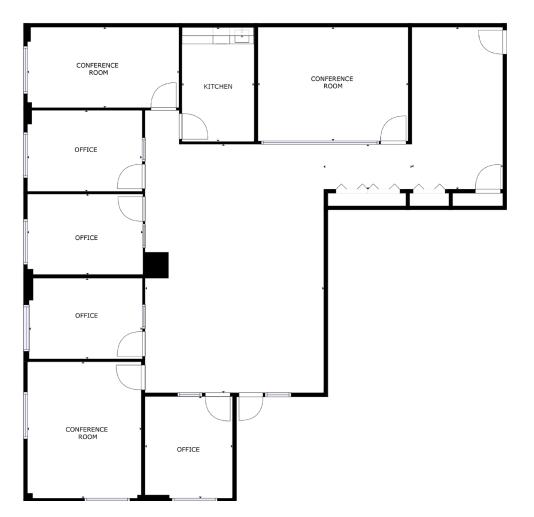

#### **SUITE 300** 10,089 SF

Asking Rate: \$45.00 FS Full Floor Identity 3 Small Conference Rooms / Private Offices 1 Large Conference Room

4 Medium Conference Rooms

Eat-in Kitchen

Available Now

TRANSWESTERN