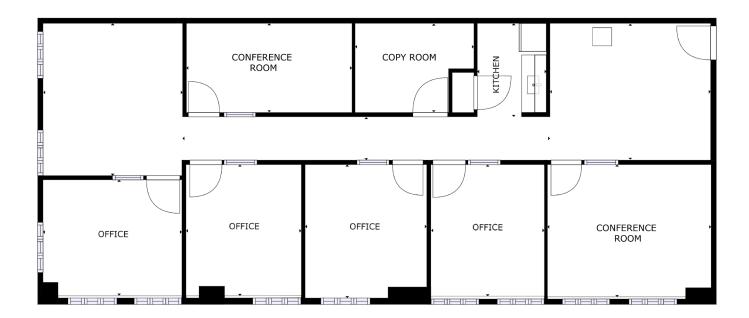

#### 6TH FLOOR (SUITE 620)

Asking Rate: \$45.00 FS

1 Window-Line Conference Room

3 Interior Conference Rooms / Private Offices

Kitchen

TRANSWESTERN REAL ESTATE SERVICES

Available Now