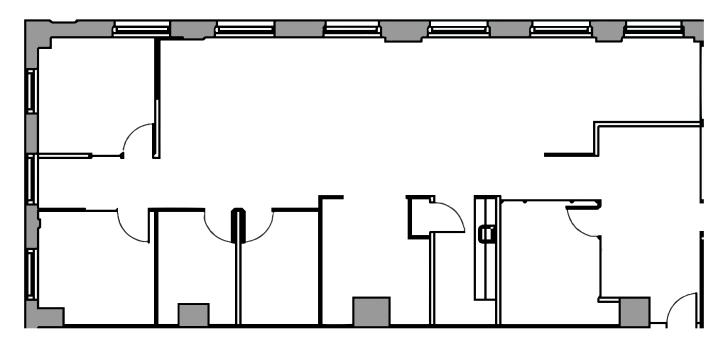

### **5TH FLOOR (SUITE 530)**

**3** Private Offices

Asking Rate: \$40.00 FS 1 Conference Room

Eat-in Kitchen Available Now TRANSWESTERN

433 CALIFORNIA ST. SAN FRANCISCO, CA | OFFICE LEASE SUITE 620 FLOOR PLAN