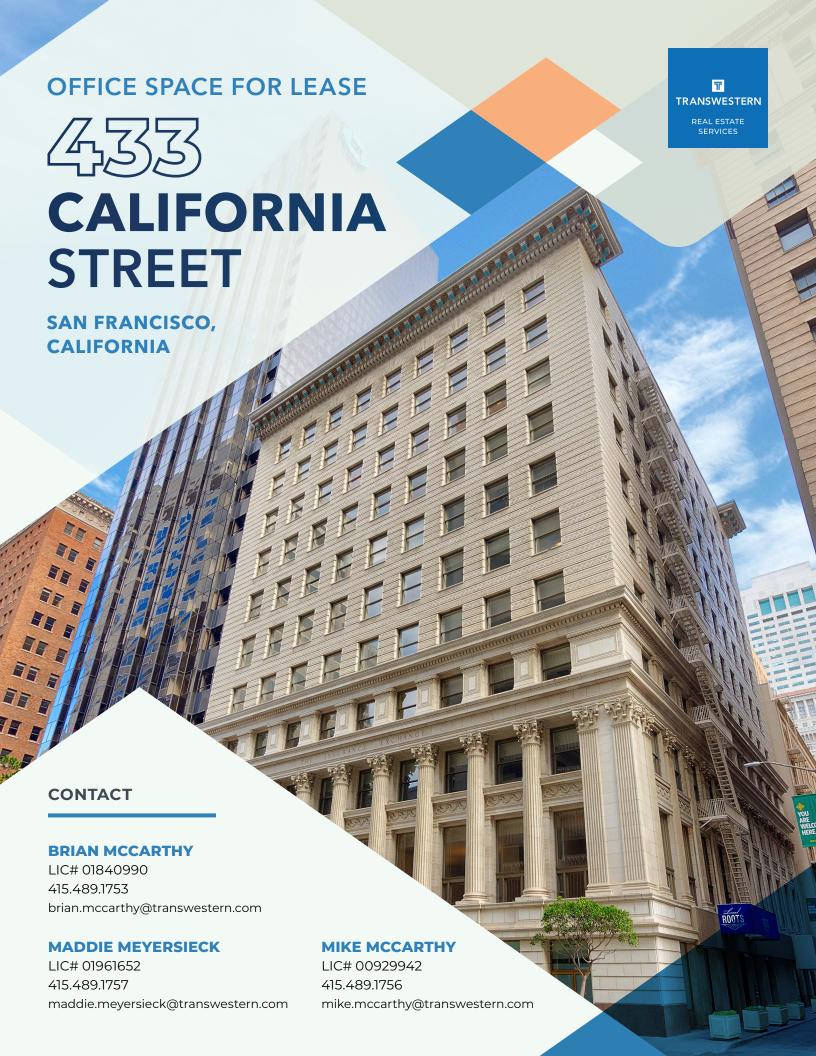

## 10,089 SF

Asking Rate: \$40.00 FS

Full Floor Identity

3 Small Conference Rooms / Private Offices

1 Large Conference Room

4 Medium Conference Rooms

Eat-in Kitchen





# **4TH FLOOR (SUITE 400)**



### **SUITE 400**

## 10,276 SF

Asking Rate: \$40.00 FS

Full Floor Identity

2 Large Conference Rooms

20 Private Offices

Eat-In Kitchen







## 8,219 SF

Asking Rate: \$40.00 FS

7 Private Offices / Huddle Rooms

3 Large Conference Rooms

3 Phone Rooms Large, Eat-In Kitchen





# **5TH FLOOR (SUITE 530)**



# **SUITE 530**

1,885 SF

Asking Rate: \$40.00 FS

1 Conference Room

3 Private Offices

Eat-in Kitchen





# **6TH FLOOR (SUITE 620)**



### **SUITE 620**

2,654 SF

Asking Rate: \$40.00 FS

1 Window-Line Conference Room

3 Interior Conference Rooms / Private Of