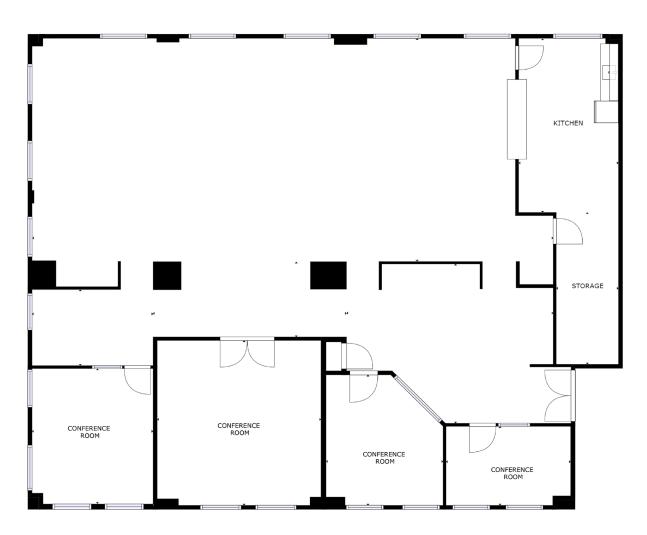

## 8,219 SF

Asking Rate: \$40.00 FS

7 Private Offices / Huddle Rooms

3 Large Conference Rooms

3 Phone Rooms Large, Eat-In Kitchen