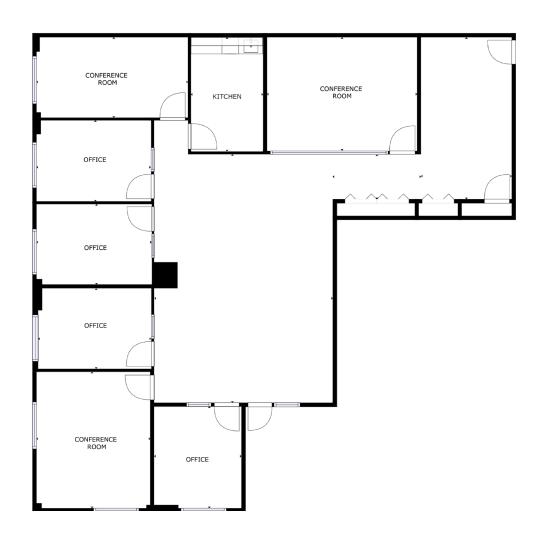

## 10,089 SF

Asking Rate: \$40.00 FS

Full Floor Identity

3 Small Conference Rooms / Private Offices

1 Large Conference Room

4 Medium Conference Rooms

Eat-in Kitchen