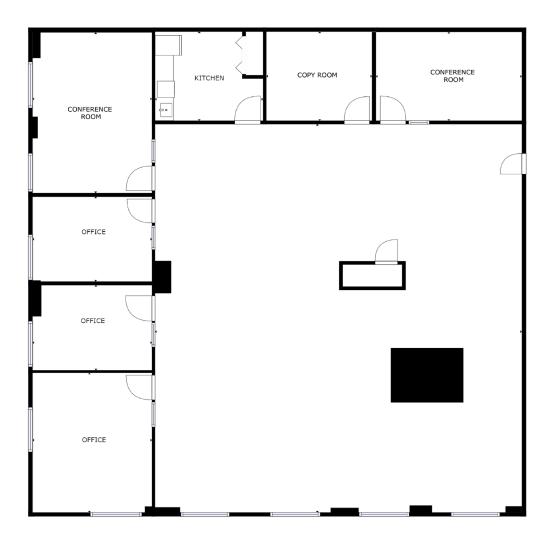

## 10,276 SF

Asking Rate: \$40.00 FS

Full Floor Identity

2 Large Conference Rooms

20 Private Offices

Eat-In Kitchen