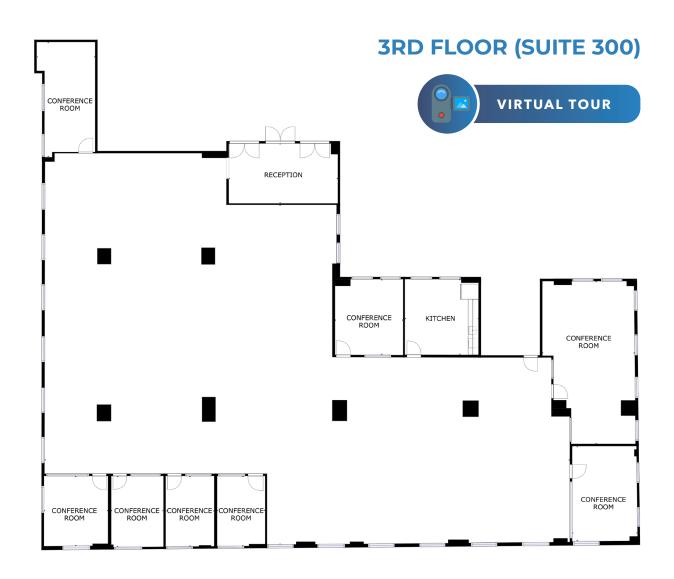

## 10,089 SF

Asking Rate: \$40.00 FS

Full Floor Identity

3 Small Conference Rooms / Private Offices

1 Large Conference Room

4 Medium Conference Rooms

Eat-in Kitchen