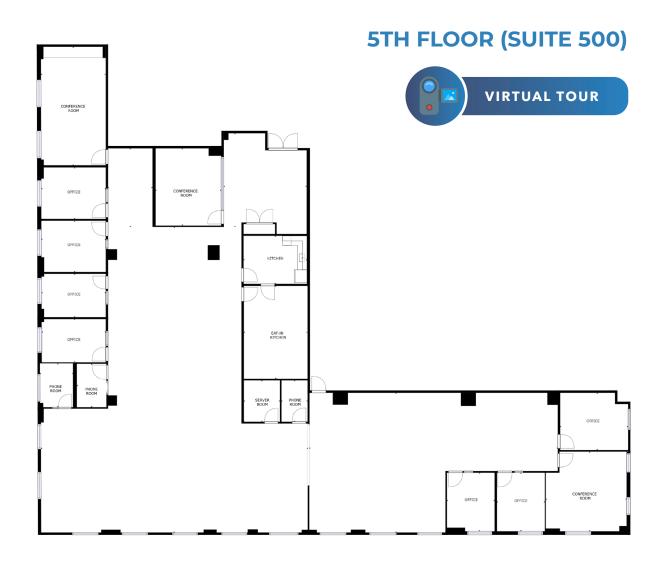

# **5TH FLOOR (SUITE 530)**

# **SUITE 530**

1,885 SF

Asking Rate: \$40.00 FS

1 Conference Room

3 Private Offices

Eat-in Kitchen