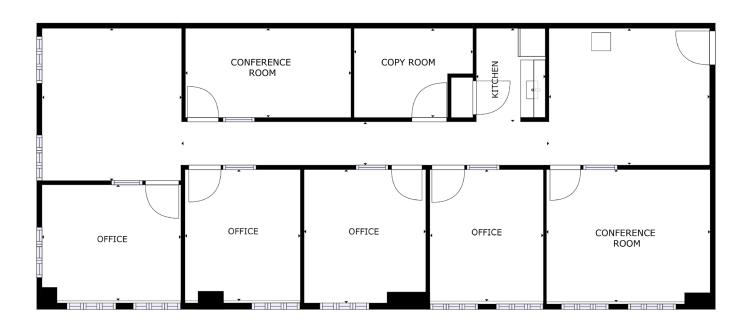

### **SUITE 810**

2,942 SF

Asking Rate: \$40.00 FS

3 Large Conference Rooms

4 Private Offices

Eat-In Kitchen