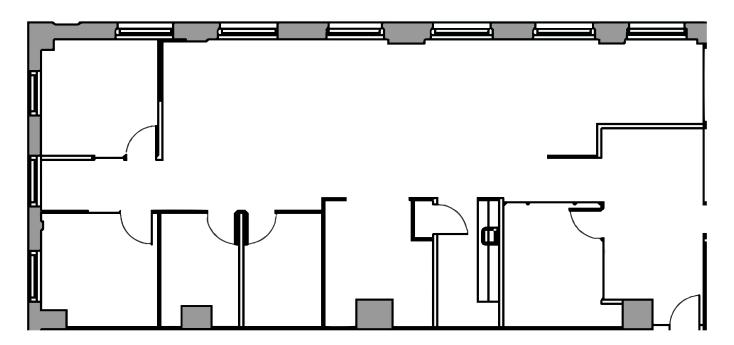

# **6TH FLOOR (SUITE 630)**

## **SUITE 630**

## 1,907 SF

Asking Rate: \$40.00 FS

4 Window-Line Private Offices

2 Conference Rooms