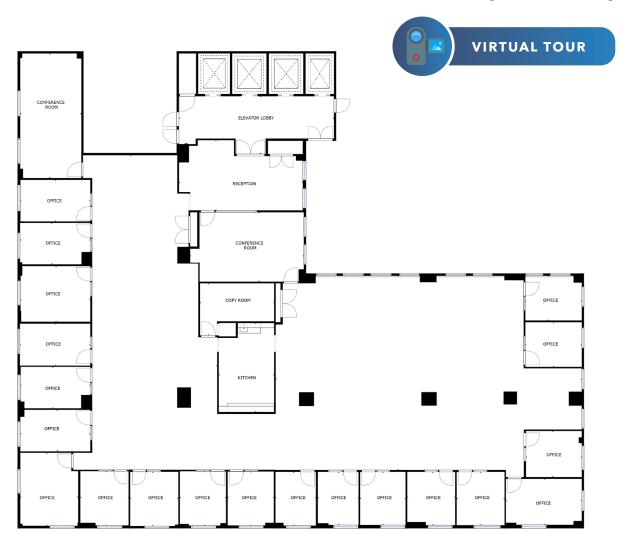

## 10,276 SF

Asking Rate: \$40.00 FS

Full Floor Identity

2 Large Conference Rooms

20 Private Offices

Eat-In Kitchen