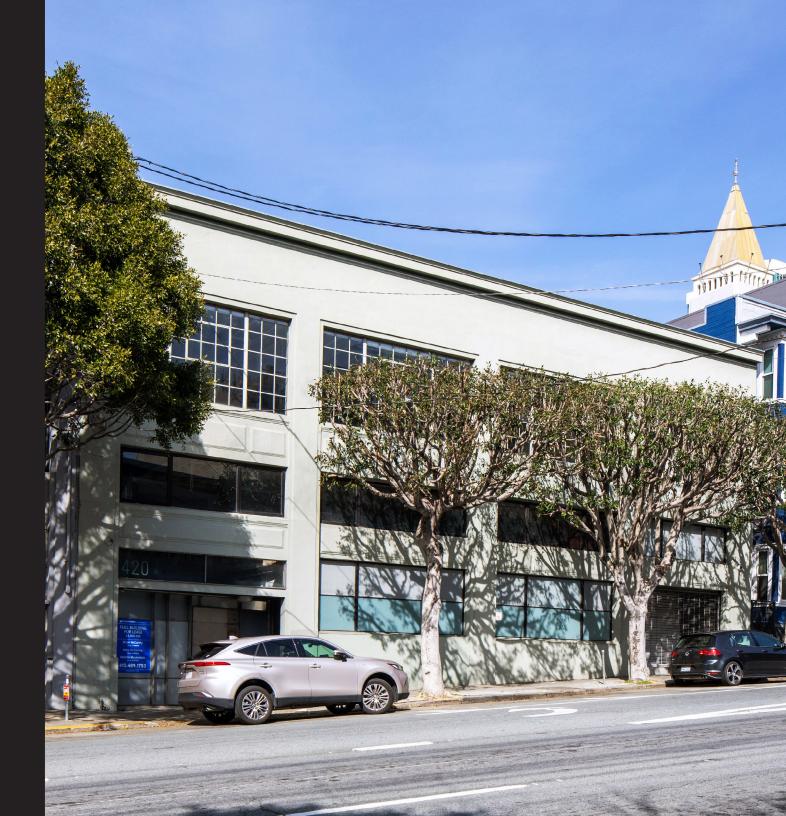

# 420 SAN FRANCISCO BRYANT SOUTH PARK

# HIGHLY CREATIVE OFFICE FOR LEASE

12,900 SF (Full Building)

# **BUILDING AMENITIES**

- 2 Floors plus Open Mezzanine
- Primarily Creative Open Plan
- Full Building Opportunity
- 9 Conference Rooms
- Hardwood Floors
- Exposed Timber Ceilings
- Board Form Concrete
- Skylights
- Fantastic SOMA Location
- Steps From South Park