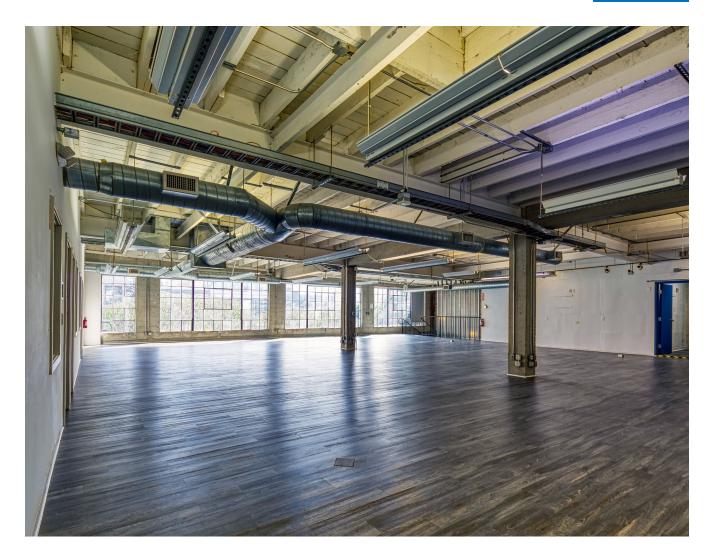

# 420 BRYANT SOUTH PARK - SAN FRANCISCO

2ND FLOOR / MEZZANINE OPEN KITCHEN AREA

EXCELLENT NATURAL LIGHT THROUGHOUT | 3RD FLOOR WINDLOWLINE SHOWN