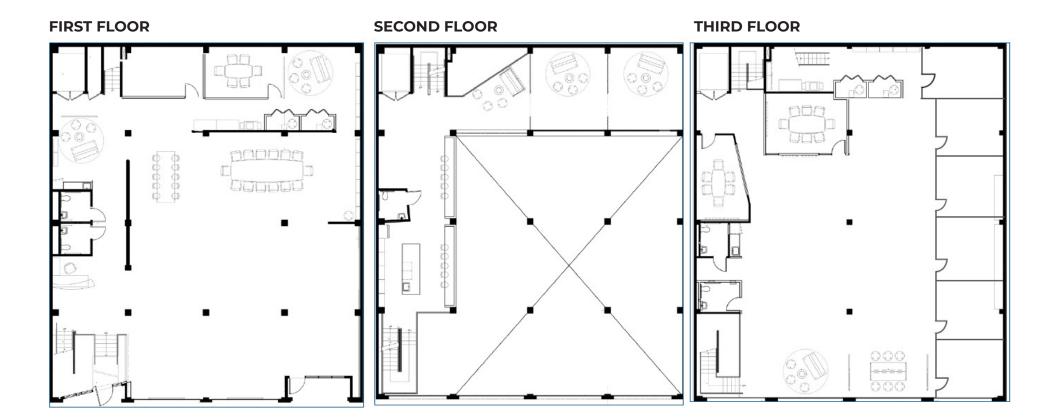

ION**

# 420 BRYANT SOUTH PARK - SAN FRANCISCO











2ND FLOOR / MEZZANINE OPEN KITCHEN AREA

EXCELLENT NATURAL LIGHT THROUGHOUT | 3RD FLOOR WINDLOWLINE SHOWN

### **LEASING INFORMATION**

**Brian McCarthy** 415.489.1753 brian.mccarthy@transwestern.com

**Maddie Meyersieck** 415.489.1757 maddie.meyersieck@transwestern.com Mike McCarthy 415.489.1756 mike.mccarthy@transwestern.com The information provided herein was obtained from sources believed reliable; however, Transwestern makes no guarantees, warranties or representations as to the completeness of accuracy thereof. The presentation of this property is submitted subject to errors, omissions, change of price or conditions, prior to sale or lease, or withdrawal without notice.

Copyright © 2023 Transwestern



# **FLOOR PLANS**







### **LEASING INFORMATION**