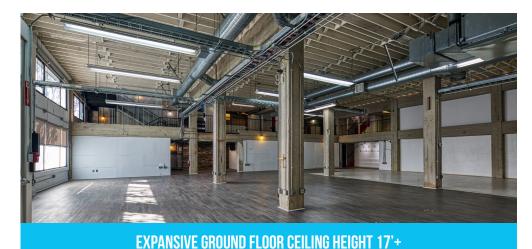

# **BUILDING AMENITIES**

- 2 Floors plus Open Mezzanine
- Primarily Creative Open Plan
- Full Building Opportunity
- 9 Conference Rooms
- Hardwood Floors
- Exposed Timber Ceilings
- Board Form Concrete
- Skylights
- Fantastic SOMA Location
- Steps From South Park