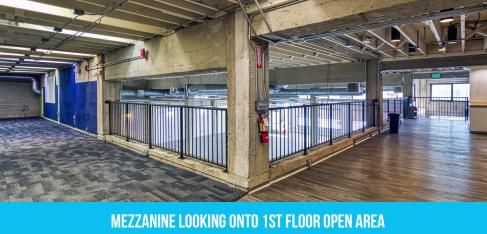

# 420 SAN FRANCISCO BRYANT SOUTH PARK

# HIGHLY CREATIVE OFFICE FOR LEASE

12,900 SF (Full Building)







# **BUILDING AMENITIES**

- 2 Floors plus Open Mezzanine
- Primarily Creative Open Plan
- Full Building Opportunity
- 9 Conference Rooms
- Hardwood Floors
- Exposed Timber Ceilings
- Board Form Concrete
- Skylights
- Fantastic SOMA Location
- Steps From South Park



### **LEASING INFORMATION**

# 420 BRYANT SOUTH PARK - SAN FRANCISCO











2ND FLOOR / MEZZANINE OPEN KITCHEN AREA

EXCELLENT NATURAL LIGHT THROUGHOUT | 3RD FLOOR WINDLOWLINE SHOWN

### **LEASING INFORMATION**

**Brian McCarthy** 415.489.1753 brian.mccarthy@transwestern.com

**Maddie Meyersieck** 415.489.1757 maddie.meyersieck@transwestern.com Mike McCarthy 415.489.1756 mike.mccarthy@transwestern.com The information provided herein was obtained from sources believed reliable; however, Transwestern makes no guarantees, warranties or representations as to the completeness of accuracy thereof. The presentation of this property is submitted subject to errors, omissions, change of price or conditions, prior to sale or lease, or withdrawal without notice.

Copyright © 2023 Transwestern



# **FLOOR PLANS**







### **LEASING INFORMATION**