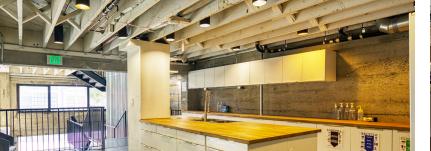

# 420 BRYANT SOUTH PARK - SAN FRANCISCO

2ND FLOOR / MEZZANINE OPEN KITCHEN AREA

EXCELLENT NATURAL LIGHT THROUGHOUT | 3RD FLOOR WINDLOWLINE SHOWN