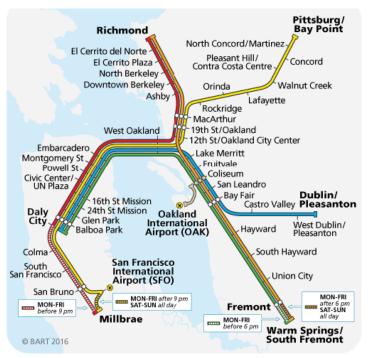

#### **FULL FLOOR IDENTITY ±0.3 MILES FROM BART**

#### **BART Commute Times:**

- ±7 minutes to Downtown Oakland
- ±17 minutes to Downtown San Francisco
- ±28 minutes to Fremont
- ±28 minutes to Dublin/Pleasanton
- ±31 minutes to Richmond
- ±18 minutes to Downtown Berkeley