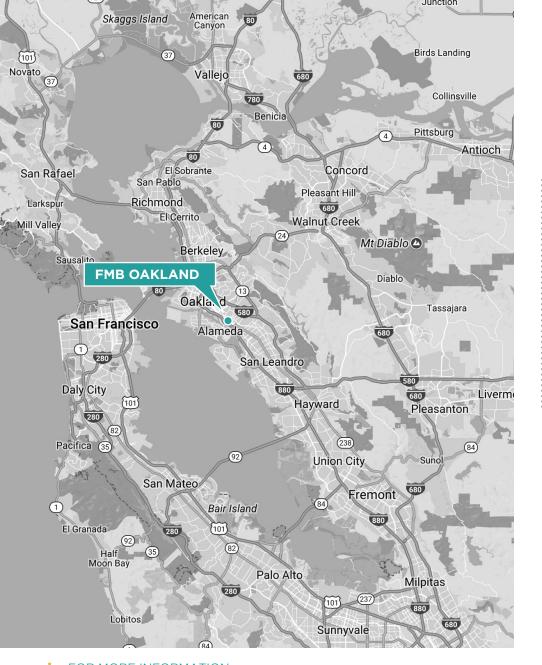

#### **FULL FLOOR IDENTITY ±0.3 MILES FROM BART**

#### **BART Commute Times:**

- ±7 minutes to Downtown Oakland
- ±17 minutes to Downtown San Francisco
- ±28 minutes to Fremont
- ±28 minutes to Dublin/Pleasanton
- ±31 minutes to Richmond
- ±18 minutes to Downtown Berkeley

# **PROPERTY DETAILS**

| CENTRAL<br>FRUITVALE<br>LOCATION | Only ±0.2 miles from I-880 and Only ±0.3 miles from Fruitvale BART, and ±0.2 miles from the Fruitvale Shopping Center featuring multiple lunch options |  |
|----------------------------------|--------------------------------------------------------------------------------------------------------------------------------------------------------|--|
| FULL FLOOR<br>IDENTITY           | Rare full floor opportunity only ±0.3 miles from BART                                                                                                  |  |
| MULTIPLE OFFICE<br>BUILDOUT      | A full floor with multiple offices all featuring great uninhibited views                                                                               |  |
| ART & MUSIC HUB                  | Fruitvale is Oakland's most vibrant art and music community, including the thriving Jingletown neighborhood                                            |  |