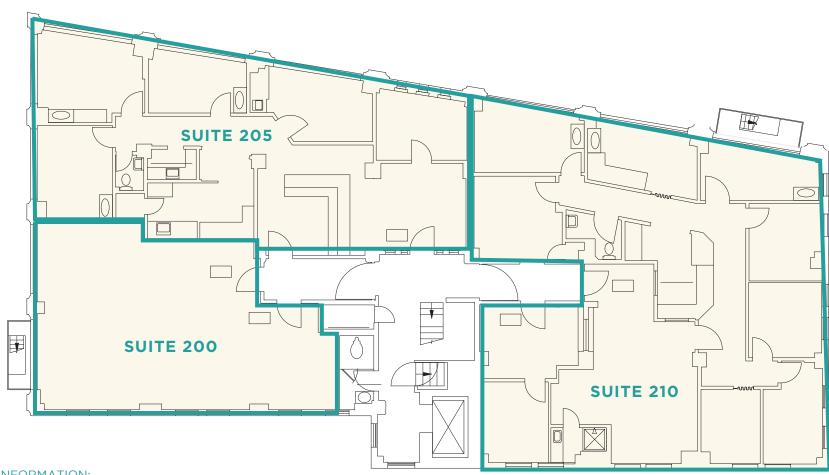

# 2ND FLOOR | ±5,095 RSF

| Suite 200 | ±1,029 RSF |
|-----------|------------|
| Suite 205 | ±1,675 RSF |
| Suite 210 | ±2,391 RSF |

3022 International Blvd Oakland, CA