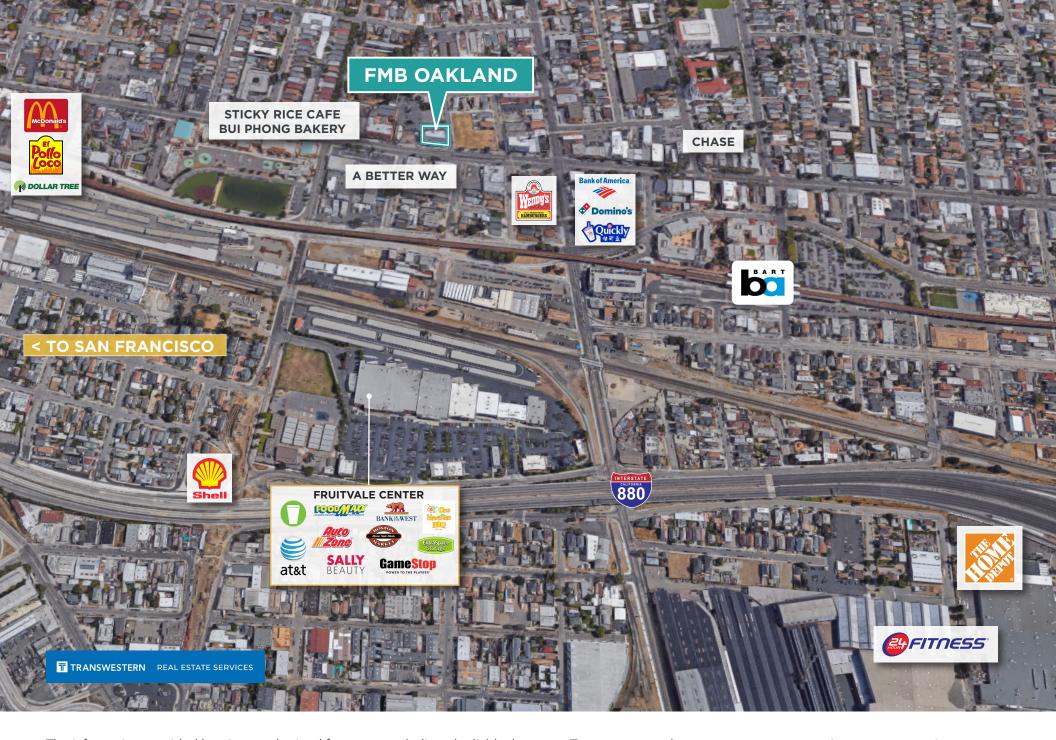

#### **FULL FLOOR IDENTITY ±0.3 MILES FROM BART**

3022 International Blvd Oakland, CA

# **PROPERTY DETAILS**

| CENTRAL<br>FRUITVALE<br>LOCATION | Only ±0.2 miles from I-880 and Only ±0.3 miles from Fruitvale BART, and ±0.2 miles from the Fruitvale Shopping Center featuring multiple lunch options |  |
|----------------------------------|--------------------------------------------------------------------------------------------------------------------------------------------------------|--|
| FULL FLOOR<br>IDENTITY           | Rare full floor opportunity only ±0.3 miles from BART                                                                                                  |  |
| MULTIPLE OFFICE<br>BUILDOUT      | A full floor with multiple offices all featuring great uninhibited views                                                                               |  |
| ART & MUSIC HUB                  | Fruitvale is Oakland's most vibrant art and music community, including the thriving Jingletown neighborhood                                            |  |