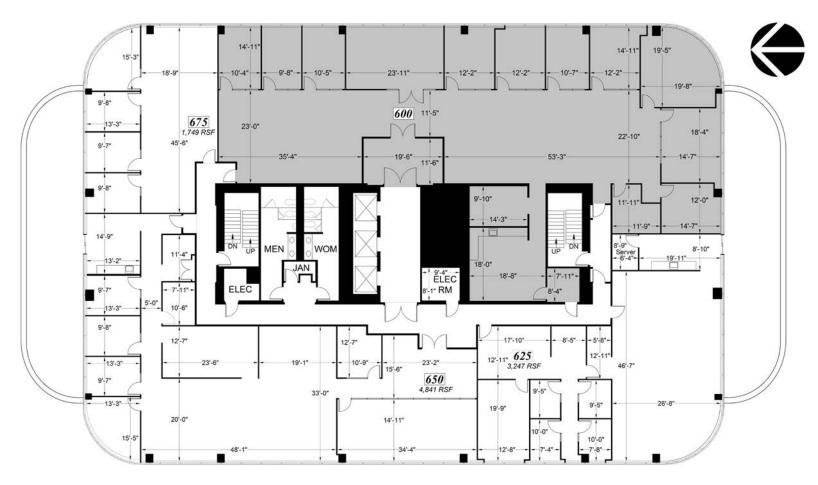

# SUITE 625: ±3,247 RSF / SUITE 650: ±4,841 RSF / SUITE 675: ±1,749 RSF (TOTAL 9,837 RSF)

Plans not to scale