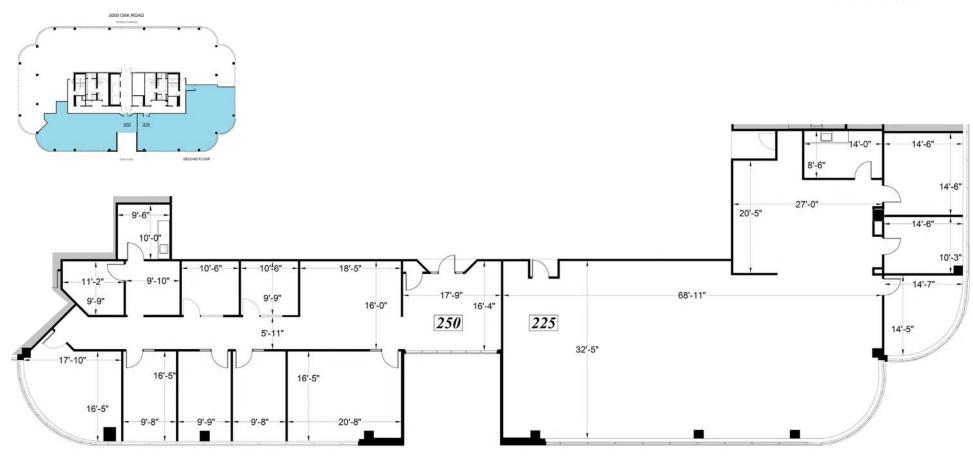

# SUITE 225: ±4,424 RSF; SUITE 250: ±3,190 RSF (TOTAL: ±7,614 RSF)

Plans not to scale