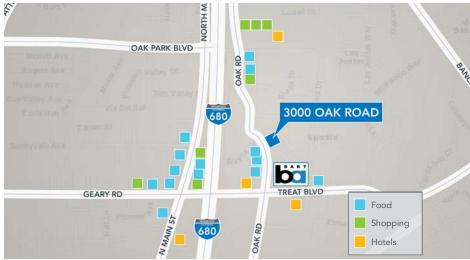

## PROPERTY HIGHLIGHTS

- 102,200 SF of Class A Office Space
- Adjacent to the Pleasant Hill BART station
- Three (3) levels of secured parking (3/1,000)
- Next to private park, close to walking trails & restaurant
- Efficient rectangular floor plates with an abundant glass line
- Member building of the Contra Costa Centre Associatation with all related benefits including Shuttle transportation