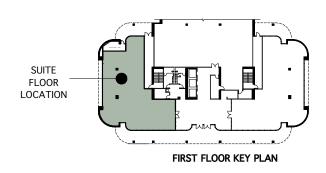

transwestern.com

TRANSWESTERN

REAL ESTATE

SERVICES

₩

Plans not to scale

Finished ceiling height is 11'0"

transwestern.com

3000 Oak Road, Walnut Creek, CA

# SUITE 225: ±4,424 RSF; SUITE 250: ±3,190 RSF (TOTAL: ±7,614 RSF)

Plans not to scale