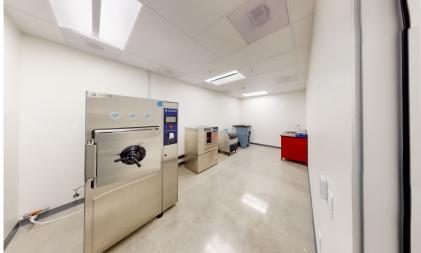

### **NOW LEASING**

Inquire Here

Wet Lab suites range from 1,497 to 4,521 SF individual lab

Includes central DI water & vacuum, fume hoods, emergency showers and eye washing stations, HazMat storage cabinets, and 1,000 KW emergency power