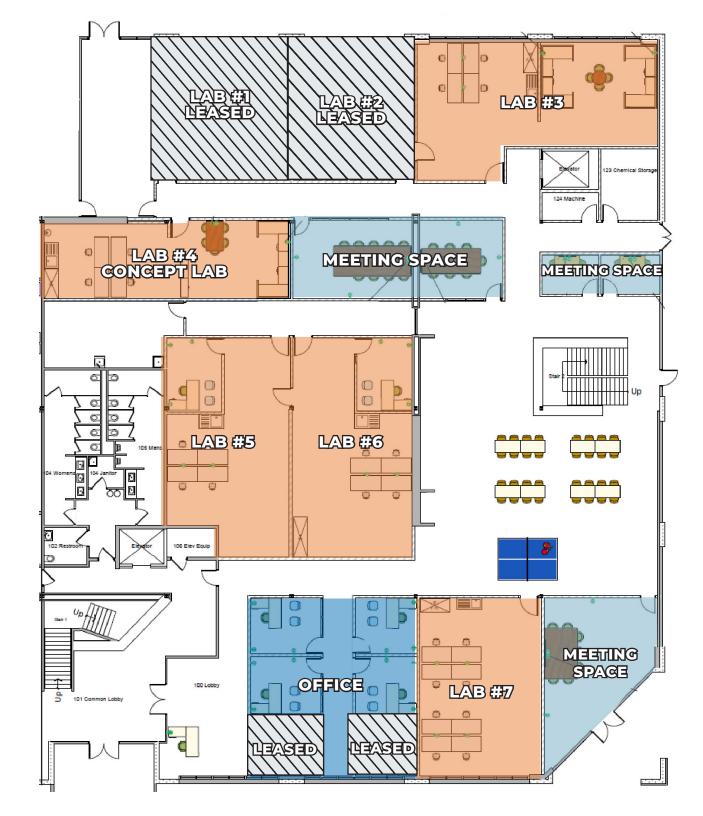

01840209

415.489.1844 peter.conte@transwestern.com **ANDREW WHEELER** 

CA DRE # 02048909 415.489.1831

andrew.wheeler@transwestern.com



www.sanjosebiocube.com





## BioCube Amenities

- Quick access to Highways 101 and 880
- Easy access to Light Rail, Caltrain and Ace Train Stations
- Minutes away from major amenities including restaurants, retail, and hotels

### **NOW LEASING**

Inquire Here



Wet Lab suites range from 1,497 to 4,521 SF individual lab



Includes central DI water & vacuum, fume hoods, emergency showers and eye washing stations, HazMat storage cabinets, and 1,000 KW emergency power



Includes on-site support & best practices











# BioSquare Amenities

- New cafe
- New on-site gym
- New indoor/outdoor community space
- EV Parking







## FIRST FLOOR PLAN









## SECOND FLOOR PLAN







## LAB SPACE #3









## LAB SPACE #4

## **CONCEPT LAB:**

This space can be shared between 2 different companies.



















# LAB SPACE #6



























































## LAB SPACE #2-7





# WELCOME TO A NEW HAVEN FOR INSPIRATION

**NOW LEASING** 



www.sanjosebiocube.com



#### CONTACTS

#### PETER CONTE

CA DRE # 01840209 415.489.1844 peter.conte@transwestern.cor

#### **ANDREW WHEELER**

CA DRE # 02048909 415.489.1831 andrew.wheeler@transwestern.com

Copyright @ 2023 Transwestern. California Brokerage Lic #01263636. All data is derived from sources deemed to be reliable but is not guaranteed.