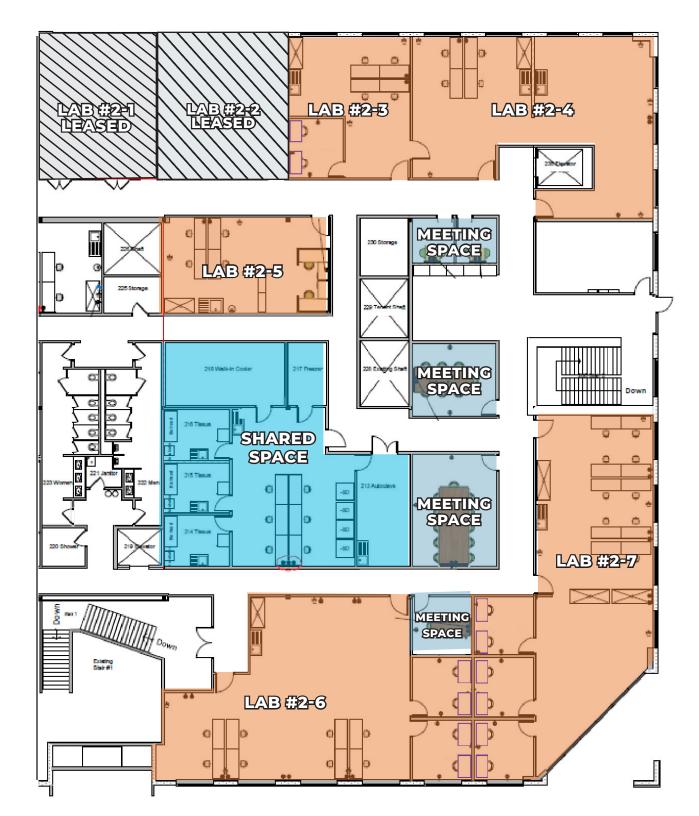

onte@transwestern.com **ANDREW WHEELER** 

CA DRE # 02048909 415.489.1831

andrew.wheeler@transwestern.com



www.sanjosebiocube.com





## BioCube Amenities

- Quick access to Highways 101 and 880
- Easy access to Light Rail, Caltrain and Ace Train Stations
- Minutes away from major amenities including restaurants, retail, and hotels

### **NOW LEASING**

Inquire Here



Wet Lab suites range from 1,497 to 4,521 SF individual lab



Includes central DI water & vacuum, fume hoods, emergency showers and eye washing stations, HazMat storage cabinets, and 1,000 KW emergency power



Includes on-site support & best practices











# BioSquare Amenities

- New cafe
- New on-site gym
- New indoor/outdoor community space
- EV Parking







## FIRST FLOOR PLAN









## SECOND FLOOR PLAN







## LAB SPACE #3









## LAB SPACE #4

## **CONCEPT LAB:**

This space can be shared between 2 different companies.



















# LAB SPACE #6



























































## LAB SPACE #2-7





# WELCOME TO A NEW HAVEN FOR INSPIRATION

**NOW LEASING** 



www.sanjosebiocube.com



#### CONTACTS

#### PETER CONTE

CA DRE # 01840209 415.489.1844 peter.conte@transwestern.cor

#### **ANDREW WHEELER**

CA DRE # 02048909 415.489.1831 andrew.wheeler@transwestern.com

Copyright @ 2023 Transwestern. California Brokerage Lic #01263636. All data is derived from sources deemed to be reliable but is not guaranteed.