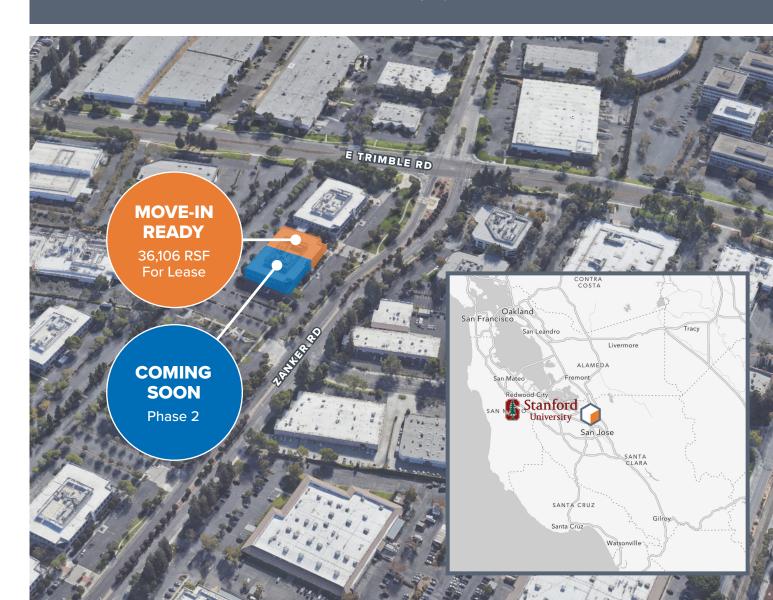

## BioCube Amenities

- Quick access to Highways 101 and 880
- Easy access to Light Rail, Caltrain and Ace Train Stations
- Minutes away from major amenities including restaurants, retail, and hotels

### **NOW LEASING**

Inquire Here

Wet Lab suites range from 1,497 to 4,521 SF individual lab

Includes central DI water & vacuum, fume hoods, emergency showers and eye washing stations, HazMat storage cabinets, and 1,000 KW emergency power