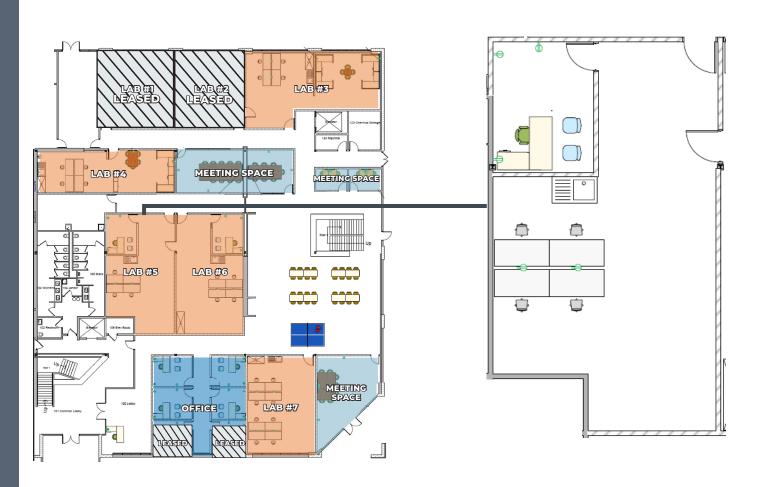

## BioCube Amenities

- Quick access to Highways 101 and 880
- Easy access to Light Rail, Caltrain and Ace Train Stations
- Minutes away from major amenities including restaurants, retail, and hotels

### **NOW LEASING**

Inquire Here



Wet Lab suites range from 1,497 to 4,521 SF individual lab



Includes central DI water & vacuum, fume hoods, emergency showers and eye washing stations, HazMat storage cabinets, and 1,000 KW emergency power



Includes on-site support & best practices











# BioSquare Amenities

- New cafe
- New on-site gym
- New indoor/outdoor community space
- EV Parking







## FIRST FLOOR PLAN









## SECOND FLOOR PLAN







## LAB SPACE #3









## LAB SPACE #4

## **CONCEPT LAB:**

This space can be shared between 2 different companies.



















# LAB SPACE #6



























































## LAB SPACE #2-7





# WELCOME TO A NEW HAVEN FOR INSPIRATION

**NOW LEASING** 



www.sanjosebiocube.com



#### CONTACTS

#### PETER CONTE

CA DRE # 01840209 415.489.1844 peter.conte@transwestern.cor

#### **ANDREW WHEELER**

CA DRE # 02048909 415.489.1831 andrew.wheeler@transwestern.com

Copyright @ 2023 Transwestern. California Brokerage Lic #01263636. All data is derived from sources deemed to be reliable but is not guaranteed.