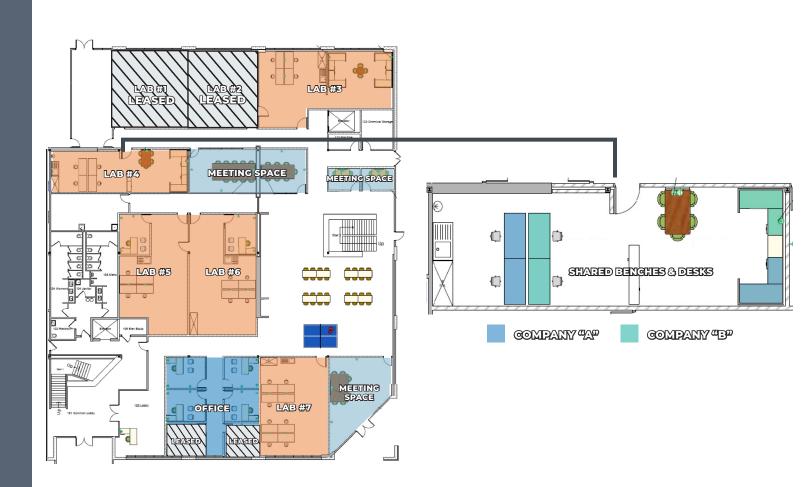

## SECOND FLOOR PLAN

## **CONCEPT LAB:**

This space can be shared between 2 different companies.