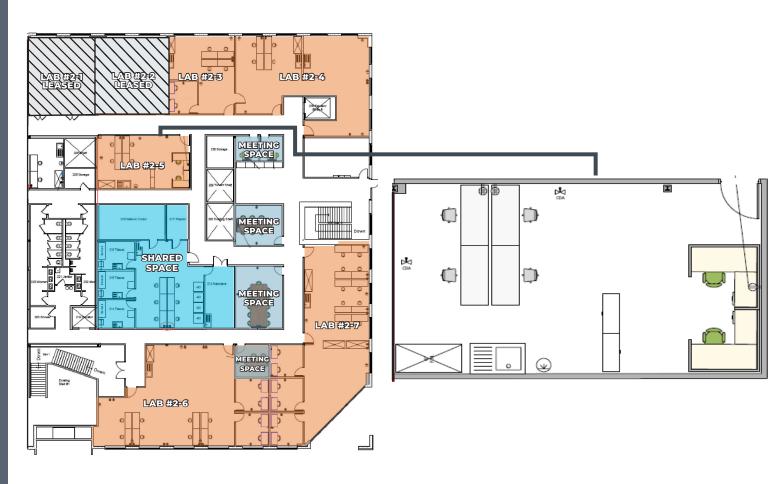

asy access to Light Rail, Caltrain and Ace Train Stations
- Minutes away from major amenities including restaurants, retail, and hotels

### **NOW LEASING**

Inquire Here



Wet Lab suites range from 1,497 to 4,521 SF individual lab



Includes central DI water & vacuum, fume hoods, emergency showers and eye washing stations, HazMat storage cabinets, and 1,000 KW emergency power



Includes on-site support & best practices











# BioSquare Amenities

- New cafe
- New on-site gym
- New indoor/outdoor community space
- EV Parking







## FIRST FLOOR PLAN









## SECOND FLOOR PLAN







## LAB SPACE #3









## LAB SPACE #4

## **CONCEPT LAB:**

This space can be shared between 2 different companies.



















# LAB SPACE #6



























































## LAB SPACE #2-7





# WELCOME TO A NEW HAVEN FOR INSPIRATION

**NOW LEASING** 



www.sanjosebiocube.com



#### CONTACTS

#### PETER CONTE

CA DRE # 01840209 415.489.1844 peter.conte@transwestern.cor

#### **ANDREW WHEELER**

CA DRE # 02048909 415.489.1831 andrew.wheeler@transwestern.com

Copyright @ 2023 Transwestern. California Brokerage Lic #01263636. All data is derived from sources deemed to be reliable but is not guaranteed.