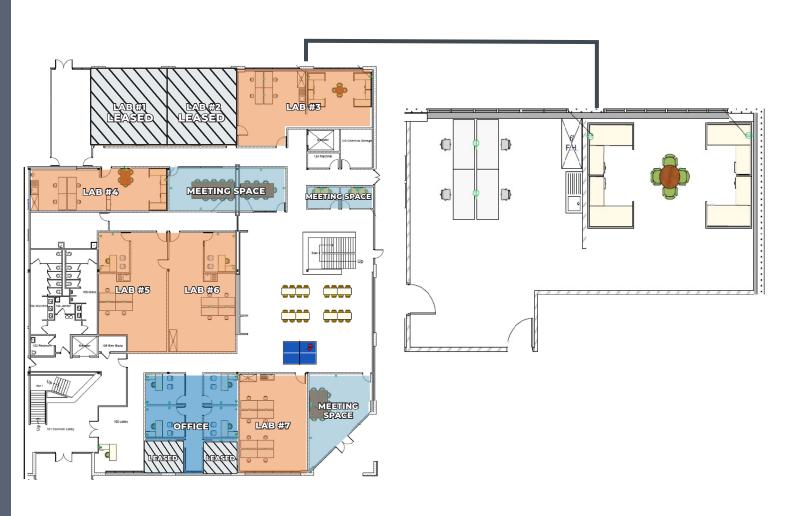

## FIRST FLOOR PLAN

## LAB SPACE #3

## LAB SPACE #4

# LAB SPACE #6

## LAB SPACE #2-7