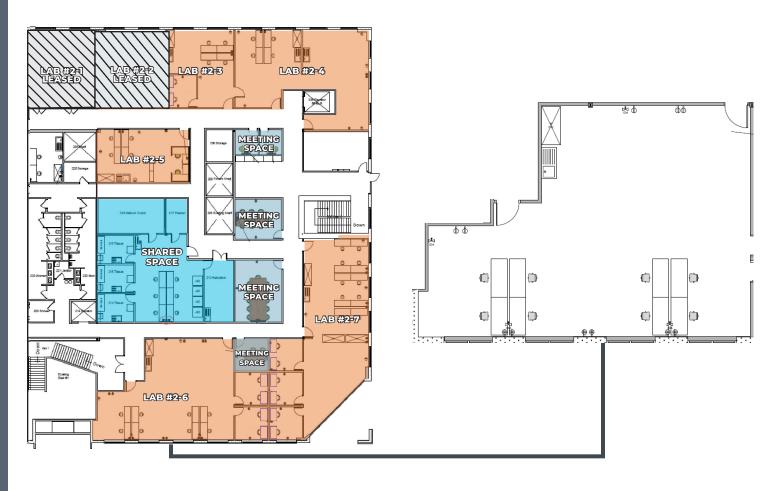

to Light Rail, Caltrain and Ace Train Stations
- Minutes away from major amenities including restaurants, retail, and hotels

### **NOW LEASING**

Inquire Here



Wet Lab suites range from 1,497 to 4,521 SF individual lab



Includes central DI water & vacuum, fume hoods, emergency showers and eye washing stations, HazMat storage cabinets, and 1,000 KW emergency power



Includes on-site support & best practices











# BioSquare Amenities

- New cafe
- New on-site gym
- New indoor/outdoor community space
- EV Parking







## FIRST FLOOR PLAN









## SECOND FLOOR PLAN







## LAB SPACE #3









## LAB SPACE #4

## **CONCEPT LAB:**

This space can be shared between 2 different companies.



















# LAB SPACE #6



























































## LAB SPACE #2-7





# WELCOME TO A NEW HAVEN FOR INSPIRATION

**NOW LEASING** 



www.sanjosebiocube.com



#### CONTACTS

#### PETER CONTE

CA DRE # 01840209 415.489.1844 peter.conte@transwestern.cor

#### **ANDREW WHEELER**

CA DRE # 02048909 415.489.1831 andrew.wheeler@transwestern.com

Copyright @ 2023 Transwestern. California Brokerage Lic #01263636. All data is derived from sources deemed to be reliable but is not guaranteed.