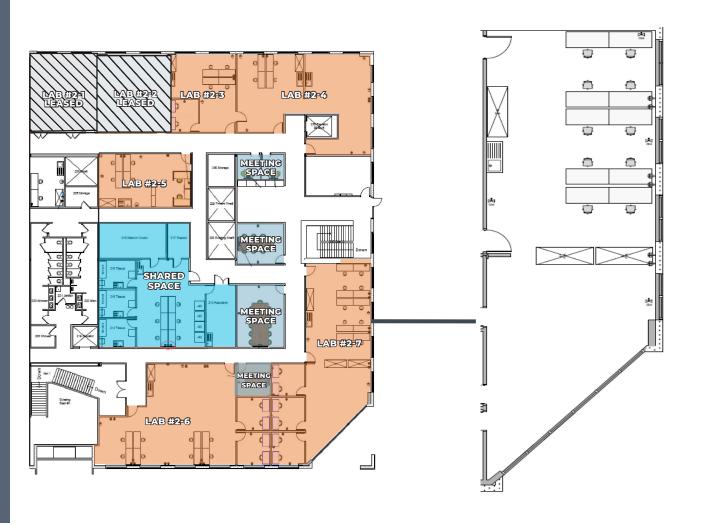

d Ace Train Stations
- Minutes away from major amenities including restaurants, retail, and hotels

### **NOW LEASING**

Inquire Here



Wet Lab suites range from 1,497 to 4,521 SF individual lab



Includes central DI water & vacuum, fume hoods, emergency showers and eye washing stations, HazMat storage cabinets, and 1,000 KW emergency power



Includes on-site support & best practices











# BioSquare Amenities

- New cafe
- New on-site gym
- New indoor/outdoor community space
- EV Parking







## FIRST FLOOR PLAN









## SECOND FLOOR PLAN







## LAB SPACE #3









## LAB SPACE #4

## **CONCEPT LAB:**

This space can be shared between 2 different companies.



















# LAB SPACE #6



























































## LAB SPACE #2-7





# WELCOME TO A NEW HAVEN FOR INSPIRATION

**NOW LEASING** 



www.sanjosebiocube.com



#### CONTACTS

#### PETER CONTE

CA DRE # 01840209 415.489.1844 peter.conte@transwestern.cor

#### **ANDREW WHEELER**

CA DRE # 02048909 415.489.1831 andrew.wheeler@transwestern.com

Copyright @ 2023 Transwestern. California Brokerage Lic #01263636. All data is derived from sources deemed to be reliable but is not guaranteed.