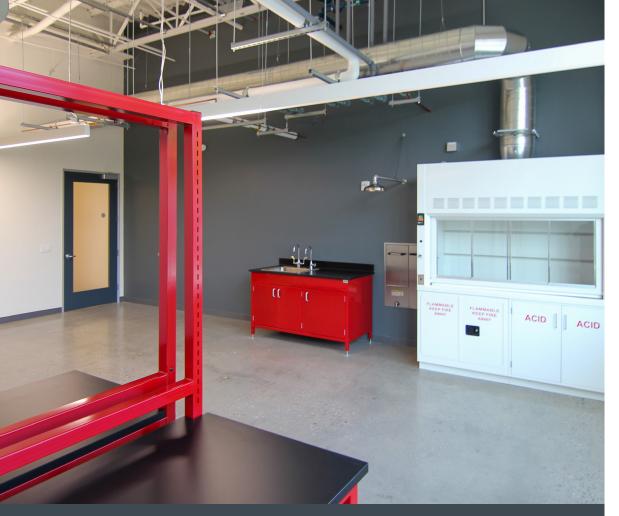

### **NOW LEASING**

Inquire Here

Wet Lab suites range from 1,497 to 4,521 SF individual lab

Includes central DI water & vacuum, fume hoods, emergency showers and eye washing stations, HazMat storage cabinets, and 1,000 KW emergency power