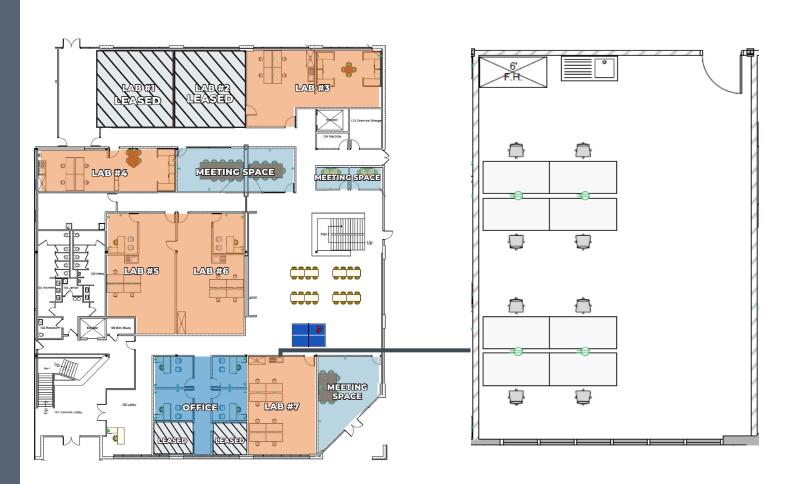

ss to Highways 101 and 880
- Easy access to Light Rail, Caltrain and Ace Train Stations
- Minutes away from major amenities including restaurants, retail, and hotels

### **NOW LEASING**

Inquire Here



Wet Lab suites range from 1,497 to 4,521 SF individual lab



Includes central DI water & vacuum, fume hoods, emergency showers and eye washing stations, HazMat storage cabinets, and 1,000 KW emergency power



Includes on-site support & best practices











# BioSquare Amenities

- New cafe
- New on-site gym
- New indoor/outdoor community space
- EV Parking







## FIRST FLOOR PLAN









## SECOND FLOOR PLAN







## LAB SPACE #3









## LAB SPACE #4

## **CONCEPT LAB:**

This space can be shared between 2 different companies.



















# LAB SPACE #6



























































## LAB SPACE #2-7





# WELCOME TO A NEW HAVEN FOR INSPIRATION

**NOW LEASING** 



www.sanjosebiocube.com



#### CONTACTS

#### PETER CONTE

CA DRE # 01840209 415.489.1844 peter.conte@transwestern.cor

#### **ANDREW WHEELER**

CA DRE # 02048909 415.489.1831 andrew.wheeler@transwestern.com

Copyright @ 2023 Transwestern. California Brokerage Lic #01263636. All data is derived from sources deemed to be reliable but is not guaranteed.