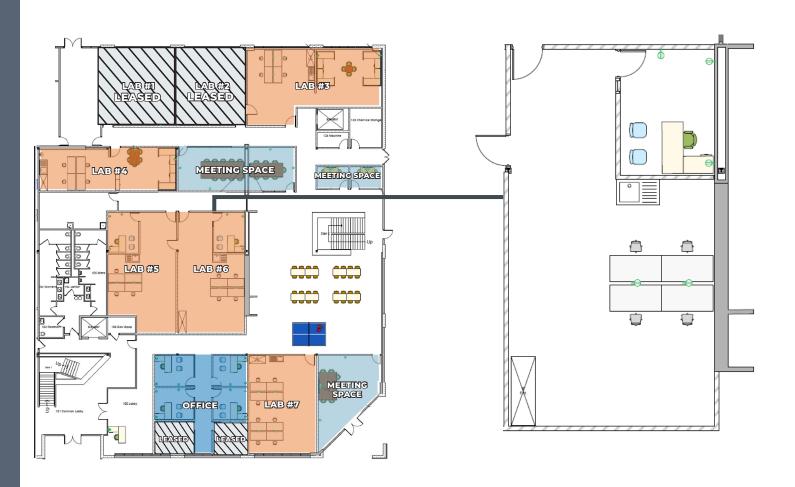

Quick access to Highways 101 and 880
- Easy access to Light Rail, Caltrain and Ace Train Stations
- Minutes away from major amenities including restaurants, retail, and hotels

### **NOW LEASING**

Inquire Here



Wet Lab suites range from 1,497 to 4,521 SF individual lab



Includes central DI water & vacuum, fume hoods, emergency showers and eye washing stations, HazMat storage cabinets, and 1,000 KW emergency power



Includes on-site support & best practices











# BioSquare Amenities

- New cafe
- New on-site gym
- New indoor/outdoor community space
- EV Parking







## FIRST FLOOR PLAN









## SECOND FLOOR PLAN







## LAB SPACE #3









## LAB SPACE #4

## **CONCEPT LAB:**

This space can be shared between 2 different companies.



















# LAB SPACE #6



























































## LAB SPACE #2-7





# WELCOME TO A NEW HAVEN FOR INSPIRATION

**NOW LEASING** 



www.sanjosebiocube.com



#### CONTACTS

#### PETER CONTE

CA DRE # 01840209 415.489.1844 peter.conte@transwestern.cor

#### **ANDREW WHEELER**

CA DRE # 02048909 415.489.1831 andrew.wheeler@transwestern.com

Copyright @ 2023 Transwestern. California Brokerage Lic #01263636. All data is derived from sources deemed to be reliable but is not guaranteed.