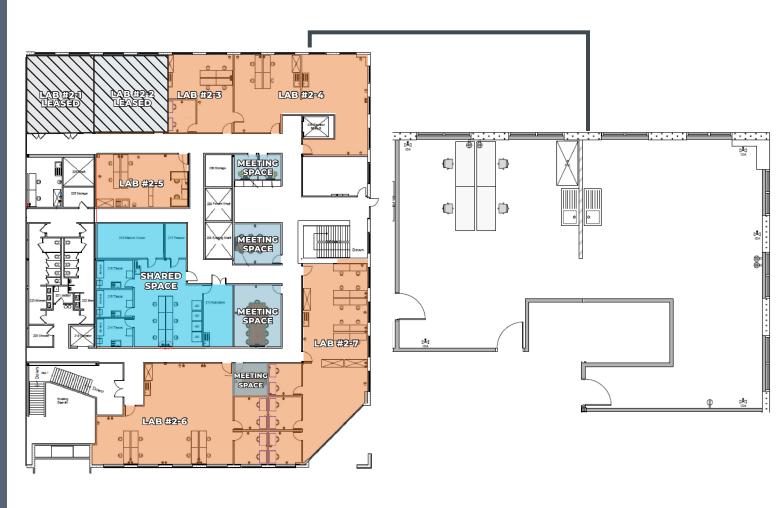

nd 880
- Easy access to Light Rail, Caltrain and Ace Train Stations
- Minutes away from major amenities including restaurants, retail, and hotels

### **NOW LEASING**

Inquire Here



Wet Lab suites range from 1,497 to 4,521 SF individual lab



Includes central DI water & vacuum, fume hoods, emergency showers and eye washing stations, HazMat storage cabinets, and 1,000 KW emergency power



Includes on-site support & best practices











# BioSquare Amenities

- New cafe
- New on-site gym
- New indoor/outdoor community space
- EV Parking







## FIRST FLOOR PLAN









## SECOND FLOOR PLAN







## LAB SPACE #3









## LAB SPACE #4

## **CONCEPT LAB:**

This space can be shared between 2 different companies.



















# LAB SPACE #6



























































## LAB SPACE #2-7





# WELCOME TO A NEW HAVEN FOR INSPIRATION

**NOW LEASING** 



www.sanjosebiocube.com



#### CONTACTS

#### PETER CONTE

CA DRE # 01840209 415.489.1844 peter.conte@transwestern.cor

#### **ANDREW WHEELER**

CA DRE # 02048909 415.489.1831 andrew.wheeler@transwestern.com

Copyright @ 2023 Transwestern. California Brokerage Lic #01263636. All data is derived from sources deemed to be reliable but is not guaranteed.