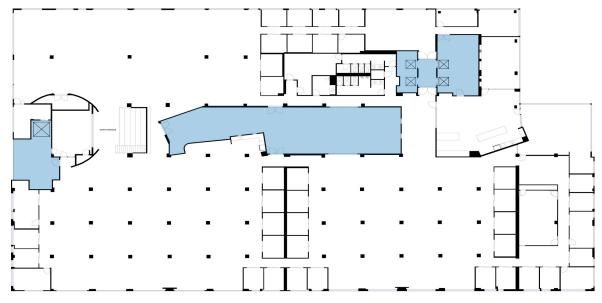

# 5TH FLOOR

### 41,104 RSF

- 35 Offices / Small Conference Rooms
- 9 Large / Medium Conference Rooms
- 168 Workstations
- Kitchen
- Amphitheatre Style All-Hands Space
- Game Room
- Furniture Potentially Available