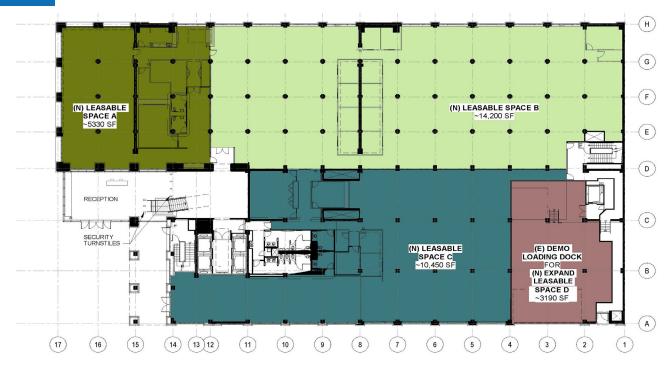

## GROUND FLOOR

- Creative spaces ready for finishing improvements
- High Identity space with private entrance directly into premises
- Demising walls can be moved to accommodate various sizes
- Potential to expand into current loading dock
- Ability to accommodate all size ranges from 5,330 33,170 SF

| Space | Square Feet |
|-------|-------------|
| А     | 5,330       |
| В     | 14,200      |
| С     | 10,450      |
| D     | 3,190       |
| Total | 33,170      |