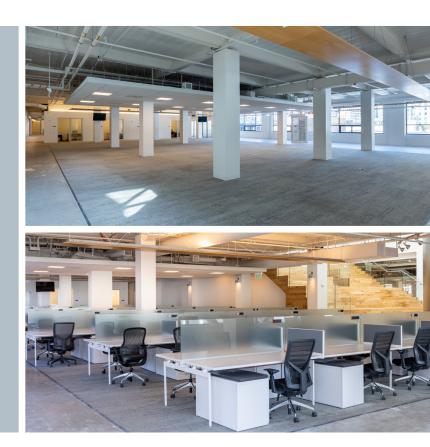

### 41,104 RSF

- 35 Offices / Small Conference Rooms
- 9 Large / Medium Conference Rooms
- 168 Workstations
- Kitchen
- Amphitheatre Style All-Hands Space
- Game Room
- Furniture Potentially Available