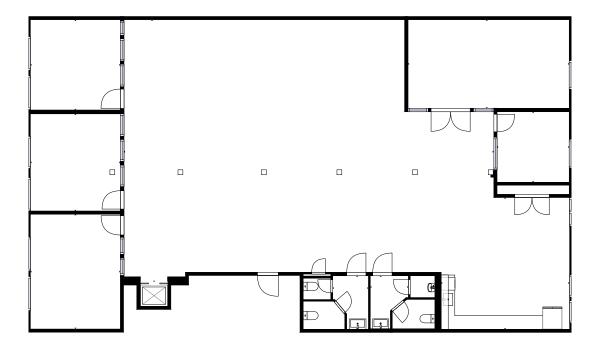

## 2<sup>ND</sup> FLOOR

### ±4,000 RSF

- Dramatic Brick and Timber Construction
- Full Floor Identity
- · 1 Conference Room
- 2 Offices
- · Private Restrooms
- · Asking \$59 IG
- · Furniture Potentially Available