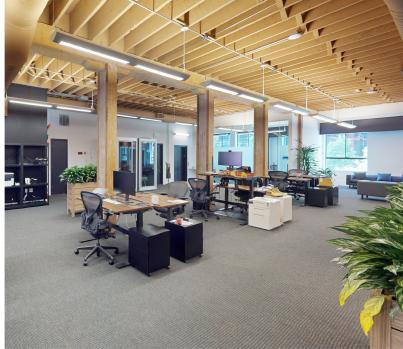

## 2<sup>ND</sup> FLOOR

### ±4,000 RSF

- Dramatic Brick and Timber Construction
- Full Floor Identity
- · 1 Conference Room
- 2 Offices
- · Private Restrooms
- · Asking \$59 IG
- · Furniture Potentially Available