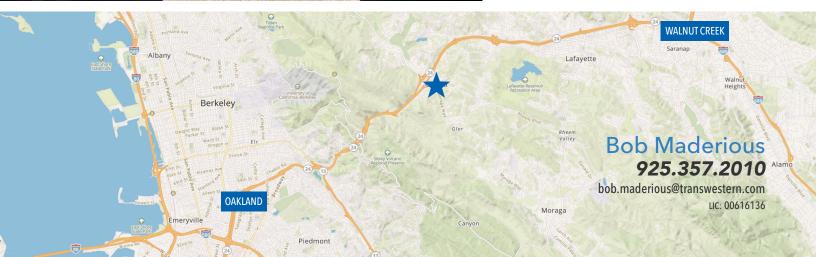

## HIGHLIGHTS

First-class office space

Short walk to BART

Excellent freeway access

Just 9 miles from either Oakland or Walnut Creek, 17 miles from San Francisco

SUBWAY

Landmark location

Convenient shops and restaurants of Theatre Square and Crossroads