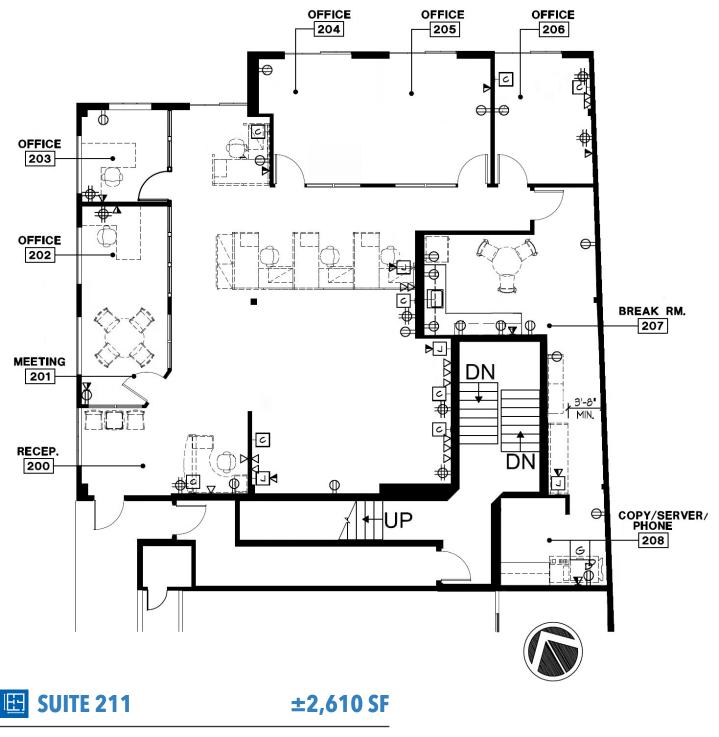

## **ORINDA THEATRE SQUARE** 2 Theatre Square, Orinda, CA

-

EA

## OFFICE SPACE FOR LEASE AT LANDMARK LOCATION

S

Bob Maderious 925.357.2010 bob.maderious@transwestern.com

LIC: 0061613





## HIGHLIGHTS



First-class office space



Short walk to BART



Excellent freeway access



Just 9 miles from either Oakland or Walnut Creek, 17 miles from San Francisco



SUBWAY

Landmark location



Convenient shops and restaurants of Theatre Square and Crossroads



Strong city-center identity



Covered garage parking



## **ORINDA** THEATRE SQUARE 2 Theatre Square, Orinda, CA



Available September 2022

TRANSWESTERN REAL ESTATE SERVICES

2175 N. California Blvd, Suite 415 Walnut Creek, CA 94596 CA BROKERAGE LIC 01263636 T 925.357.2000 F 925.357.2001 www.transwestern.com Bob Maderious 925.357.2010

bob.maderious@transwestern.com LIC: 00616136