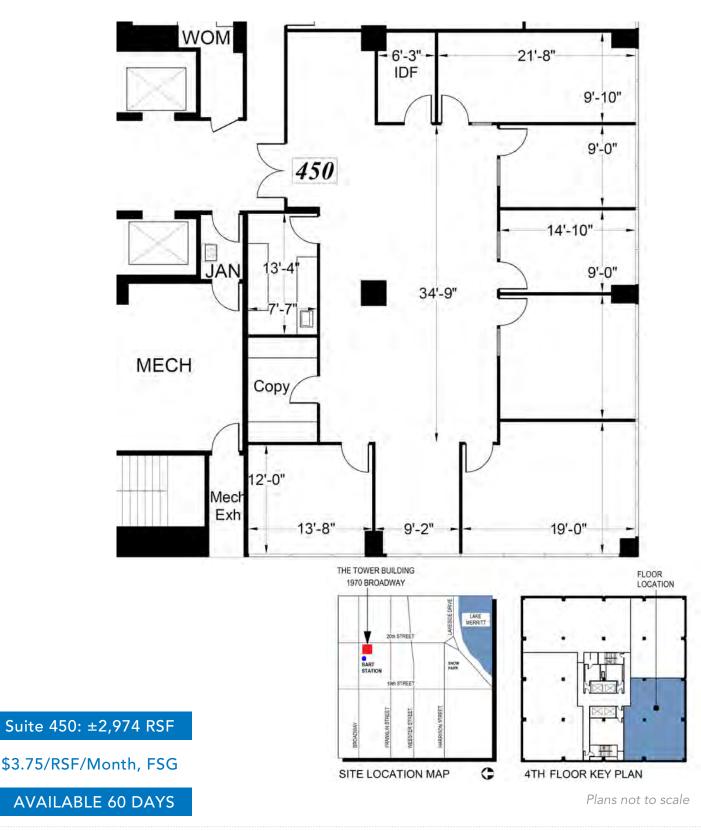

mitted subject to errors, omissions, change of price or conditions, prior sale or lease, or withdrawal without notice. Copyright © 2023 Transwestern.

HART ISTRICT ISTRII

LAKE MERRIT

THE TOWER BUILDING 1970 BROADWAY

STRE

**R KEY PLAN** Plans not to scale







FLOOR LOCATION



Plans not to scale

Suite 425: ±3,638 RSF

\$3.75/RSF/Month, FSG

**AVAILABLE 45 DAYS** 

#### LEASING INFORMATION

#### **Bob Maderious**

Senior Vice President 925.357.2010 bob.maderious@transwestern.com CA DRE Lic. 00616136

## www.1970Broadway.com

2175 N. California Blvd, Suite 415 Walnut Creek, CA 94596 CA BROKERAGE LIC 01263636 T 925.357.2000 F 925.357.2001

www.transwestern.com

TRANSWESTERN REAL ESTATE SERVICES

# CLASS A OFFICE SPACE FOR LEASE | GOLDEN WEST TOWER BUILDING

1970 Broadway, Oakland, CA



#### LEASING INFORMATION

**Bob Maderious** 

Senior Vice President 925.357.2010 bob.maderious@transwestern.com LIC 00616136

## www.1970Broadway.com

2175 N. California Blvd, Suite 415 Walnut Creek, CA 94596 CA BROKERAGE LIC 01263636 т 925.357.2000 г 925.357.2001

www.transwestern.com



### CLASS A OFFICE SPACE FOR LEASE | GOLDEN WEST TOWER BUILDING 1970 Broadway, Oakland, CA







Plans not to scale

Suite 500: ±9,780 RSF

\$3.75/RSF/Month, FSG

## AVAILABLE NOW

### LEASING INFORMATION

**Bob Maderious** 

Senior Vice President 925.357.2010 bob.maderious@transwestern.com LIC 00616136

## www.1970Broadway.com

2175 N. California Blvd, Suite 415 Walnut Creek, CA 94596 CA BROKERAGE LIC 01263636 T 925.357.2000 F 925.357.2001

www.transwestern.com









# Suite 550: ±1,798 RSF

\$3.75