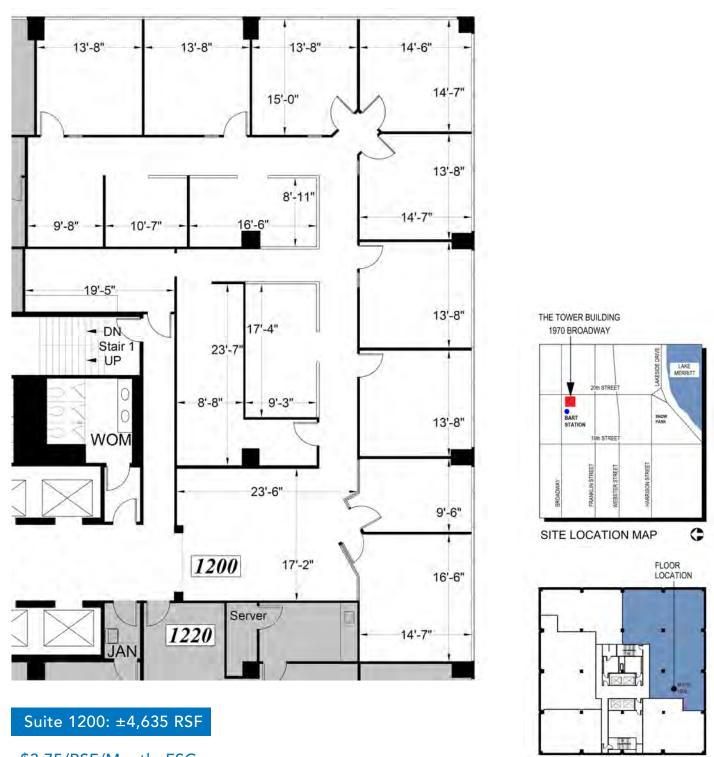

# CLASS A OFFICE SPACE FOR LEASE | GOLDEN WEST TOWER BUILDING

1970 Broadway, Oakland, CA

\$3.75/RSF/Month, FSG

AVAILABLE 08/2023