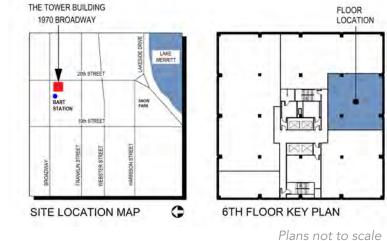

HART ISTRICT ISTRII

LAKE MERRIT

THE TOWER BUILDING 1970 BROADWAY

STRE

**R KEY PLAN** Plans not to scale

FLOOR LOCATION

Plans not to scale

Suite 425: ±3,638 RSF