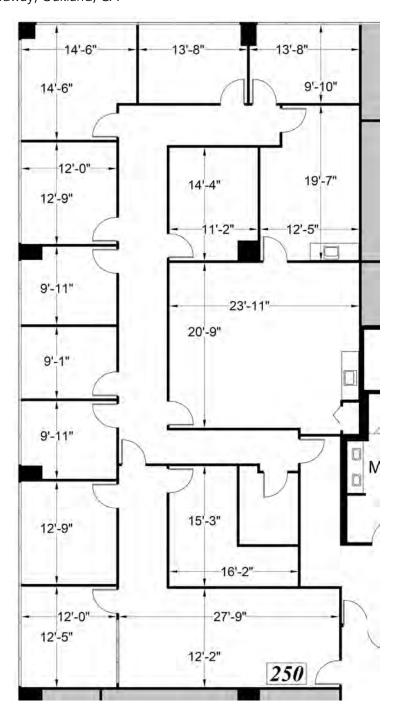

CLASS A OFFICE SPACE FOR LEASE GOLDEN WEST TOWER BUILDING

19th St/Oakland

1970 Broadway, Oakland, CA

www.1970Broadway.com

www.transwestern.com

TRANSWESTERN

REAL ESTATE

SERVICES



### Suite 250: ±4,553 RSF

\$3.75/RSF/Month, FSG

## AVAILABLE NOW

### LEASING INFORMATION

**Bob Maderious** 

Senior Vice President 925.357.2010 bob.maderious@transwestern.com LIC 00616136



2175 N. California Blvd, Suite 415 Walnut Creek, CA 94596 CA BROKERAGE LIC 01263636 T 925.357.2000 F 925.357.2001

www.transwestern.com



The information provided herein was obtained from sources believed reliable; however, Transwestern makes no guarantees, warranties or representations as to the completeness or accuracy thereof. The presentation of this property is submitted subject to errors, omissions, change of price or conditions, prior sale or lease, or withdrawal without notice. Copyright © 2023 Transwestern.

HART ISTRICT ISTRII

LAKE MERRIT

THE TOWER BUILDING 1970 BROADWAY

STRE

**R K