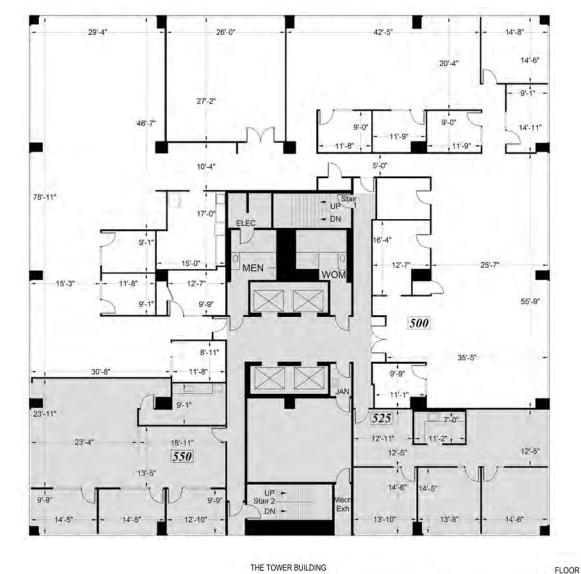

### CLASS A OFFICE SPACE FOR LEASE | GOLDEN WEST TOWER BUILDING 1970 Broadway, Oakland, CA

Plans not to scale

Suite 500: ±9,780 RSF

\$3.75/RSF/Month, FSG

# Suite 550: ±1,798 RSF

\$3.75/RSF/Month, FSG