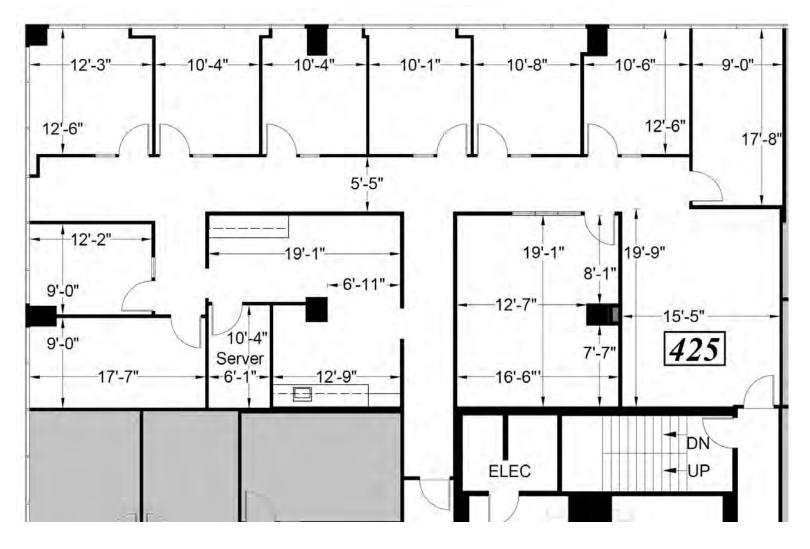

HART ISTRICT ISTRII

LAKE MERRIT

THE TOWER BUILDING 1970 BROADWAY

STRE

**R KEY PLAN** Plans not to scale

FLOOR LOCATION

Plans not to scale

Suite 425: ±3,638 RSF

\$3.75/RSF/Month, FSG

**AVAILABLE 45 DAYS** 