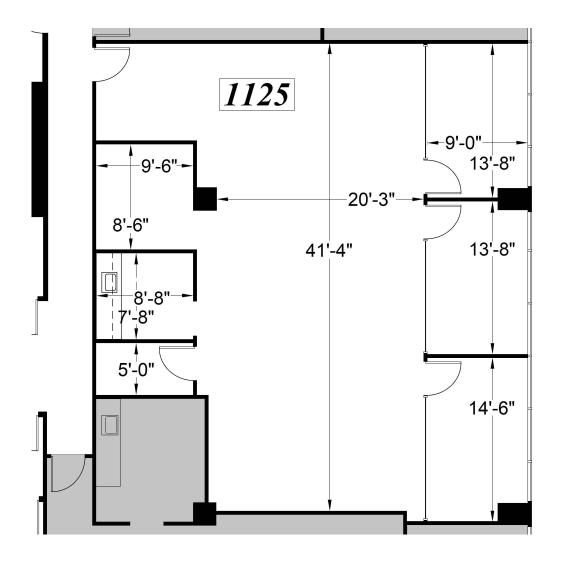

Suite 1125: ±1,883 RSF

\$3.75/RSF/Month, FSG

AVAILABLE 60 DAYS

## LEASING INFORMATION

**Bob Maderious** 

Senior Vice President 925.357.2010 bob.maderious@transwestern.com LIC 00616136

## www.1970Broadway.com

2175 N. California Blvd, Suite 415 Walnut Creek, CA 94596 CA BROKERAGE LIC 01263636 T 925.357.2000 F 925.357.2001

www.transwestern.com

TRANSWESTERN REAL ESTATE SEDVICES

The information provided herein was obtained from sources believed reliable; however, Transwestern makes no guarantees, warranties or representations as to the completeness or accuracy thereof. The presentation of this property is submitted subject to errors, omissions, change of price or conditions, prior sale or lease, or withdrawal without notice. Copyright © 2023 Transwestern.