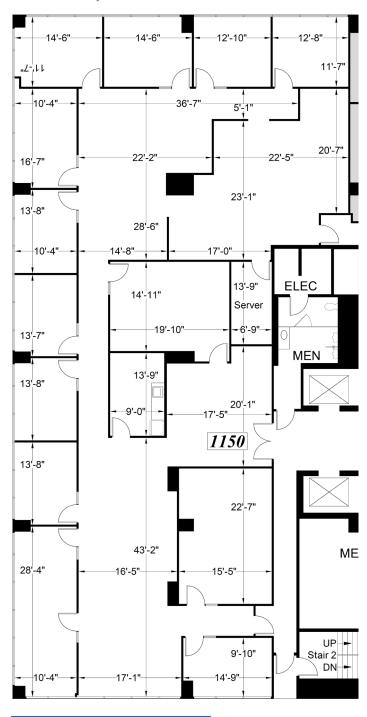

Suite 1150: ±6,652 RSF

\$3.75/RSF/Month, FSG

**AVAILABLE 60 Days** 

Plans not to scale