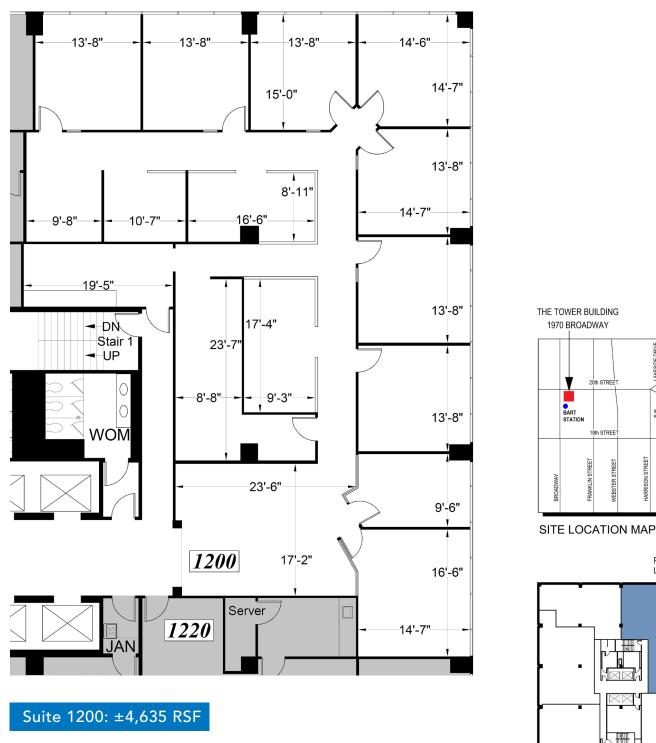

63636 **T** 925.357.2000 **F** 925.357.2001



1970 Broadway, Oakland, CA



Suite 1125: ±1,883 RSF

\$3.75/RSF/Month, FSG

**AVAILABLE 60 DAYS** 



Plans not to scale

# LEASING INFORMATION

# **Bob Maderious**

Senior Vice President 925.357.2010 bob.maderious@transwestern.com LIC 00616136

www.1970Broadway.com

2175 N. California Blvd, Suite 415 Walnut Creek, CA 94596





1970 Broadway, Oakland, CA



Suite 1150: ±6,652 RSF

\$3.75/RSF/Month, FSG

**AVAILABLE 60 Days** 





Plans not to scale

# LEASING INFORMATION

### **Bob Maderious**

Senior Vice President 925.357.2010 bob.maderious@transwestern.com LIC 00616136

www.1970Broadway.com

2175 N. California Blvd, Suite 415 Walnut Creek, CA 94596 CA BROKERAGE LIC 01263636

T 925.357.2000 F 925.357.2001





1970 Broadway, Oakland, CA



\$3.75/RSF/Month, FSG

AVAILABLE 08/2023

Plans not to scale

LAKE MERRITT

SNOW

FLOOR LOCATION

# LEASING INFORMATION

### **Bob Maderious**

Senior Vice President 925.357.2010 bob.maderious@transwestern.com ис 00616136

www.1970Broadway.com

2175 N. California Blvd, Suite 415 Walnut Creek, CA 94596

1970 BROADWAY

BART STATION

CA BROKERAGE LIC 01263636 T 925.357.2000 F 925.357.2001

www.transwestern.com

12TH FLOOR KEY PLAN



1970 Broadway, Oakland, CA



# **Bob Maderious**

Senior Vice President 925.357.2010 bob.maderious@transwestern.com LIC 00616136

LEASING INFORMATION

www.1970Broadway.com

2175 N. California Blvd, Suite 415 Walnut Creek, CA 94596





1970 Broadway, Oakland, CA



### LEASING INFORMATION

### **Bob Maderious**

Senior Vice President 925.357.2010 bob.maderious