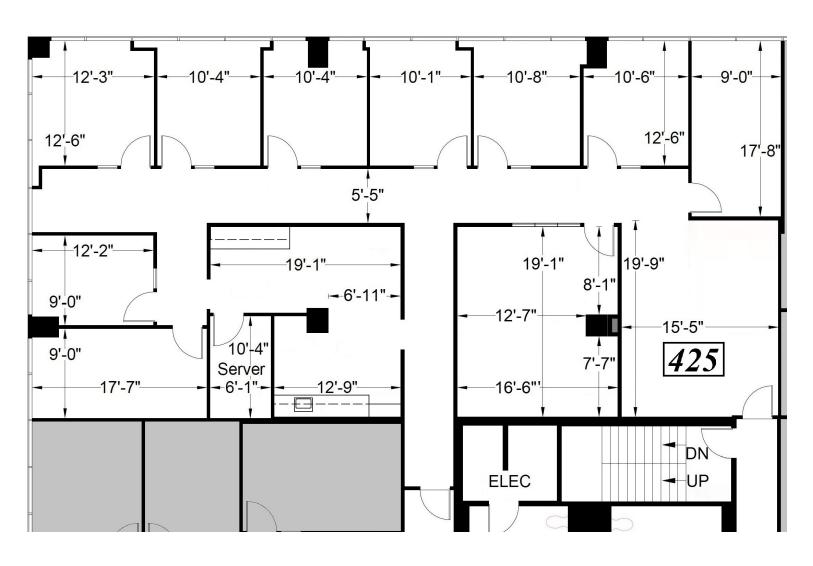

1970 Broadway, Oakland, CA

Suite 425: ±3,638 RSF

\$3.75/RSF/Month, FSG

**AVAILABLE 45 DAYS** 

Plans not to scale