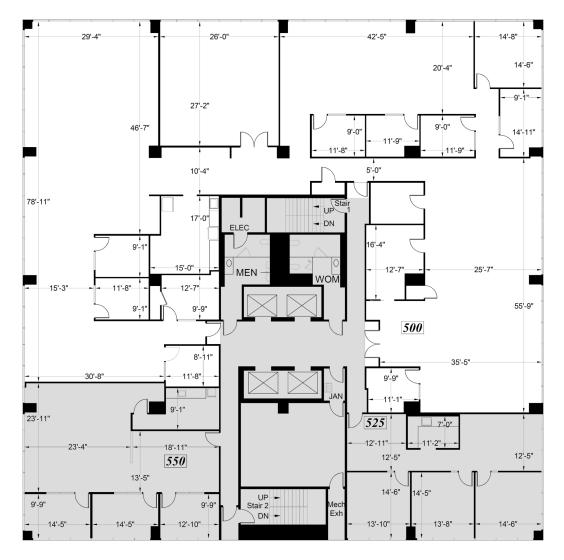

T 925.357.2000 F 925.357.2001

1970 Broadway, Oakland, CA

THE TOWER BUILDING

1970 BROADWAY

Plans not to scale

Suite 500: ±9,780 RSF

\$3.75/RSF/Month, FSG

**AVAILABLE NOW** 