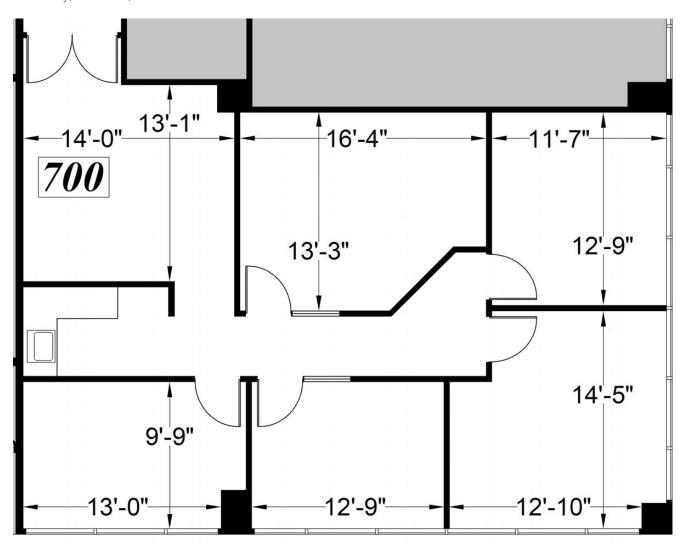

T 925.357.2000 F 925.357.2001

1970 Broadway, Oakland, CA

Suite 700: ±1,574 RSF

\$3.75/RSF/Month, FSG

**AVAILABLE 8/1/2024** 

Plans not to scale