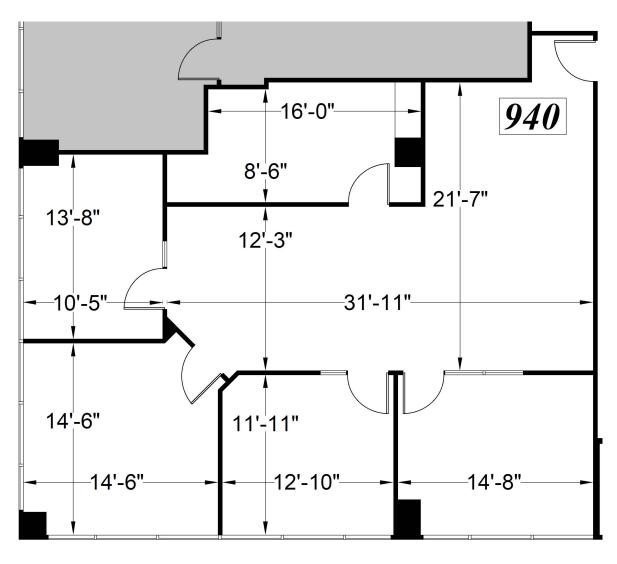

1970 Broadway, Oakland, CA

Suite 940: ±1,737 RSF

\$3.75/RSF/Month, FSG

**AVAILABLE NOW** 

Plans not to scale