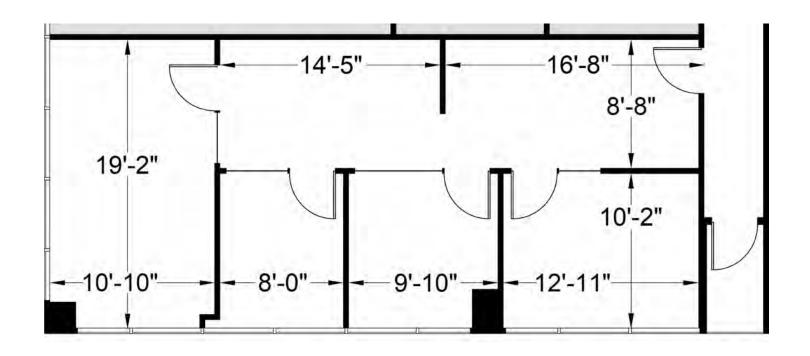

1970 Broadway, Oakland, CA

Suite 425: ±3,638 RSF

\$3.75/RSF/Month, FSG

**AVAILABLE 45 DAYS** 

Plans not to scale