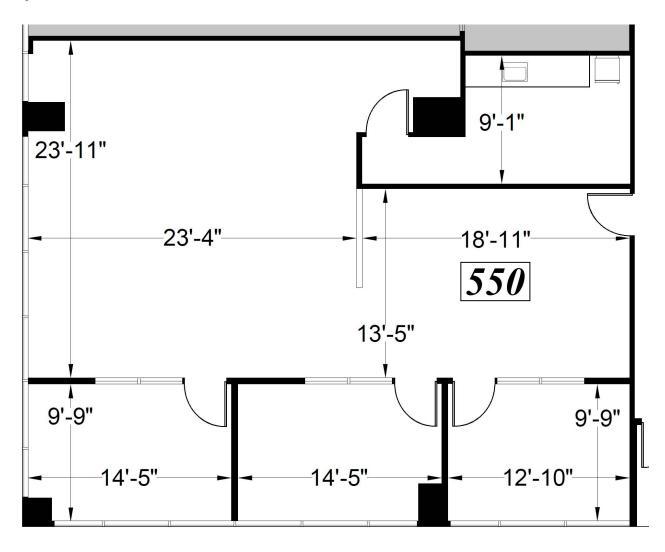

1970 Broadway, Oakland, CA

Suite 550: ±1,798 RSF

\$3.75/RSF/Month, FSG

AVAILABLE 07/2023

Plans not to scale