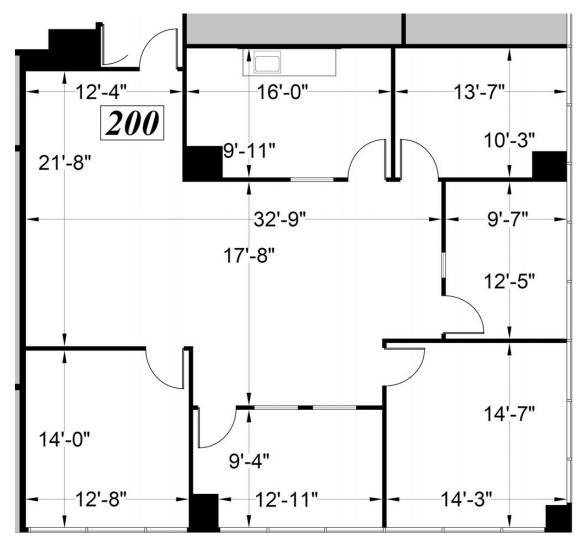

1970 Broadway, Oakland, CA



# LEASING INFORMATION

### **Bob Maderious**

Senior Vice President 925.357.2010 bob.maderious@transwestern.com LIC 00616136

www.1970Broadway.com

2175 N. California Blvd, Suite 415 Walnut Creek, CA 94596





1970 Broadway, Oakland, CA





\$3.75/RSF/Month, FSG

AVAILABLE 07.2024





Plans not to scale

### LEASING INFORMATION

### **Bob Maderious**

Senior Vice President 925.357.2010 bob.maderious@transwestern.com LIC 00616136

www.1970Broadway.com

2175 N. California Blvd, Suite 415 Walnut Creek, CA 94596

CA BROKERAGE LIC 01263636 T 925.357.2000 F 925.357.2001



1970 Broadway, Oakland, CA



Suite 425: ±3,638 RSF

\$3.75/RSF/Month, FSG

**AVAILABLE 45 DAYS** 



Plans not to scale

# LEASING INFORMATION

# **Bob Maderious**

Senior Vice President 925.357.2010 bob.maderious@transwestern.com LIC 00616136

www.1970Broadway.com

2175 N. California Blvd, Suite 415 Walnut Creek, CA 94596 CA BROKERAGE LIC 01263636

T 925.357.2000 F 925.357.2001



1970 Broadway, Oakland, CA





THE TOWER BUILDING

1970 BROADWAY



Plans n