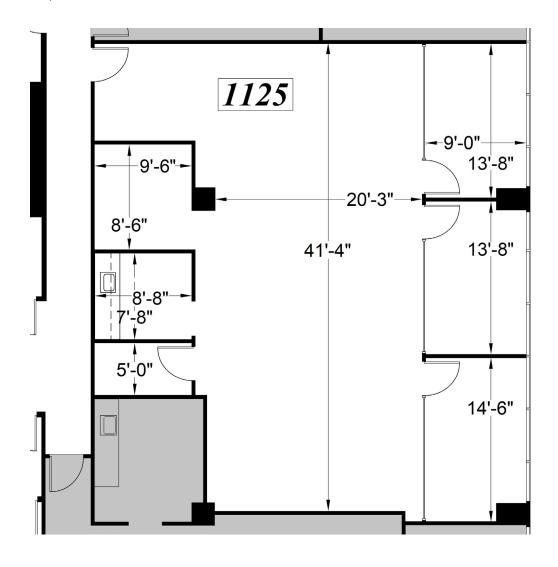

1970 Broadway, Oakland, CA

Suite 1125: ±1,883 RSF

\$3.75/RSF/Month, FSG

**AVAILABLE 60 DAYS** 

Plans not to scale