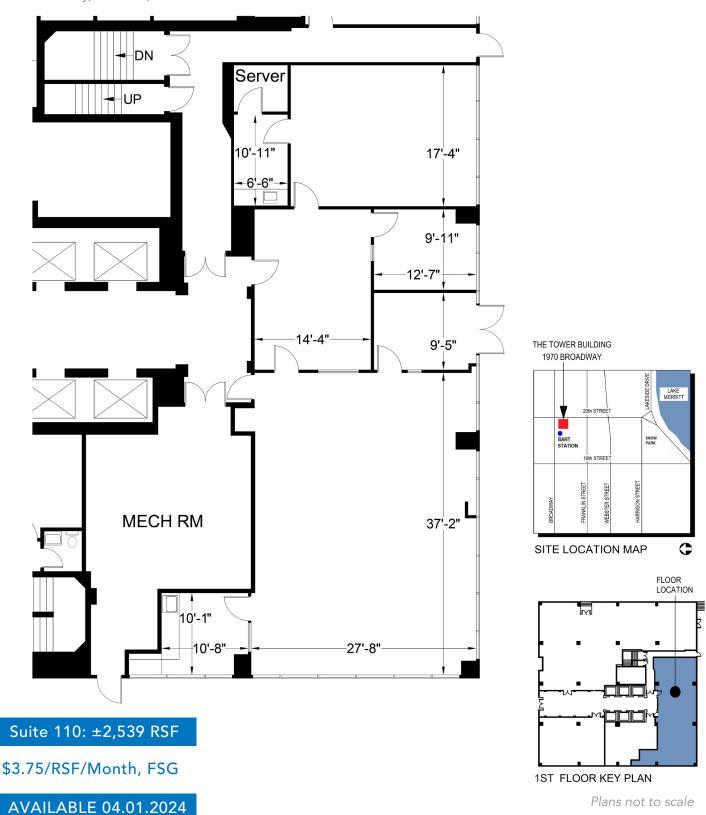

1970 Broadway, Oakland, CA



# LEASING INFORMATION

### **Bob Maderious**

Senior Vice President 925.357.2010 bob.maderious@transwestern.com LIC 00616136

www.1970Broadway.com

2175 N. California Blvd, Suite 415 Walnut Creek, CA 94596





1970 Broadway, Oakland, CA





\$3.75/RSF/Month, FSG

AVAILABLE 07.2024





Plans not to scale

### LEASING INFORMATION

### **Bob Maderious**

Senior Vice President 925.357.2010 bob.maderious@transwestern.com LIC 00616136

www.1970Broadway.com

2175 N. California Blvd, Suite 415 Walnut Creek, CA 94596

CA BROKERAGE LIC 01263636 T 925.357.2000 F 925.357.2001



1970 Broadway, Oakland, CA



Suite 425: ±3,638 RSF

\$3.75/RSF/Month, FSG

**AVAILABLE 45 DAYS** 



Plans not to scale

# LEASING INFORMATION

# **Bob Maderious**

Senior Vice President 925.357.2010 bob.maderious@transw