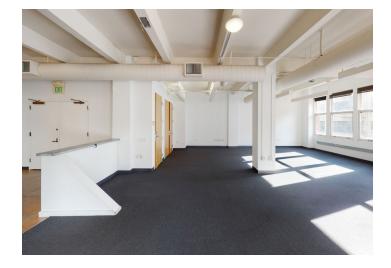

## **Features & Amenities**

Prime SOMA location

5-min walk to BART & Muni Montgomery Station

Full 4<sup>th</sup> floor ±3,279 RSF each

- Features a desirable SOMA/
  South Financial District location
- Operable windows
- High ceilings
- Excellent windowline and natural light
- An attractive brick facade
- A full 104F renovation with new elevator
- Located within half a block of 3 parking structures

## Full 4<sup>th</sup> Floor 3,279 RSF

- 3 conference rooms
- Phone room
- Open kitchen
- Private restrooms