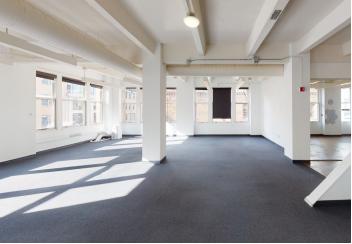

## **Features & Amenities**

Prime SOMA location

5-min walk to BART & Muni Montgomery Station

Full 4<sup>th</sup> floor ±3,279 RSF each

- Features a desirable SOMA/
  South Financial District location
- Operable windows
- High ceilings
- Excellent windowline and natural light
- An attractive brick facade
- A full 104F renovation with new elevator
- Located within half a block of 3 parking structures

## Full 4<sup>th</sup> Floor 3,279 RSF

- 3 conference rooms
- Phone room
- Open kitchen
- Private restrooms