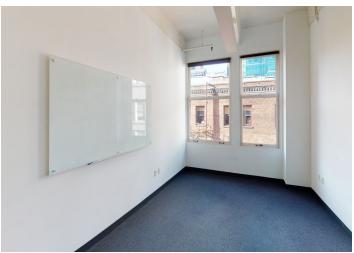

## **Features & Amenities**

Prime SOMA location

5-min walk to BART & Muni Montgomery Station

Full 4<sup>th</sup> floor ±3,279 RSF each

- Features a desirable SOMA/
  South Financial District location
- Operable windows
- High ceilings
- Excellent windowline and natural light
- An attractive brick facade
- A full 104F renovation with new elevator
- Located within half a block of 3 parking structures

## Full 4<sup>th</sup> Floor 3,279 RSF

- 3 conference rooms
- Phone room
- Open kitchen
- Private restrooms