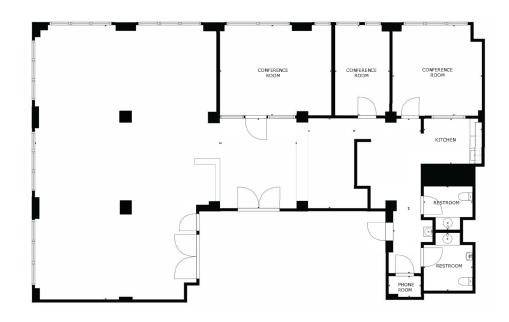

## Full 4<sup>th</sup> Floor 3,279 RSF

- 3 conference rooms
- Phone room
- Open kitchen
- Private restrooms