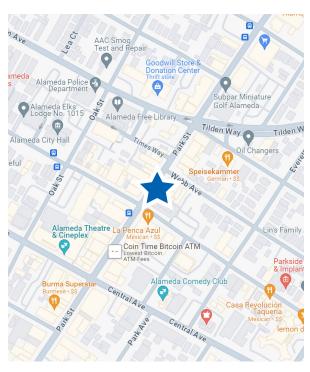

# Surrounding Amenities & Services

- 1 Starbucks
- 2 Sidestreet Pho
- 3 Sandwich Board
- 4 Speisekammer
- Julie's Coffee & Tea Garden
- 6 Burma Superstar
- 7 La Penca Azul
- 8 Alameda Island Brewing
- Subpar Miniature Golf Alameda
- 10 Alameda Free Library
- 111 High Scores Arcade
- Alameda Theatre & Cineplex