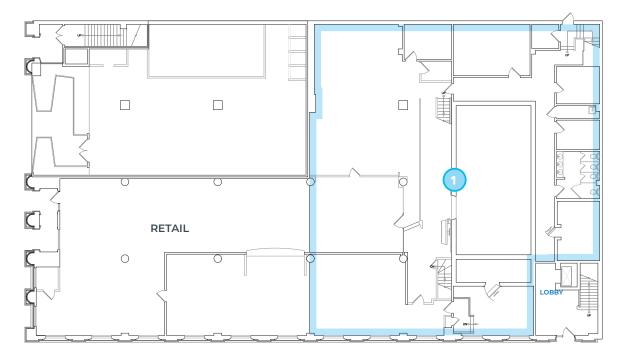

# 1<sup>ST</sup> FLOOR & MEZZANINE: ±10,597 TOTAL RSF AVAILABLE

- 1st Floor: ±7,698 total RSF available
- Mezzanine: ±2,899 total RSF available

### 1<sup>ST</sup> FLOOR