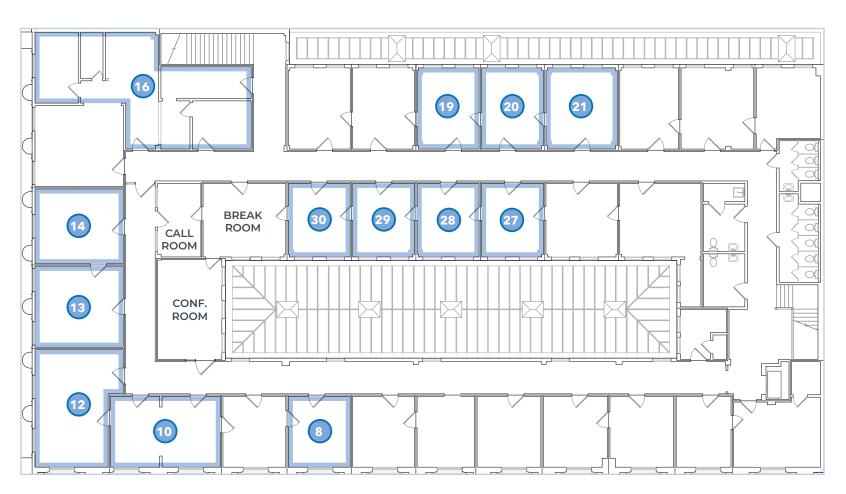

## **2<sup>ND</sup> FLOOR OFFICE SUITES:** ±3,400 TOTAL RSF AVAILABLE

| Suite | RSF | Price   |
|-------|-----|---------|
| 8     | 204 | \$1,250 |
| 10    | 356 | \$2,500 |
| 12    | 355 | Pending |
| 13    | 267 | \$1,500 |
| 14    | 247 | \$1,450 |
| 16    | -   | \$3,600 |
| 19    | 193 | \$1,150 |
| 20    | 193 | Pending |
| 21    | 222 | Pending |
| 27    | 176 | \$1,050 |
| 28    | 176 | \$1,050 |
| 29    | 176 | Pending |
| 30    | 176 | Pending |

### **2ND FLOOR OFFICES**