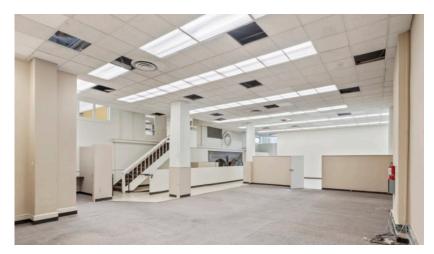

# 1<sup>ST</sup> FLOOR & MEZZANINE: ±10,597 TOTAL RSF AVAILABLE

- 1st Floor: ±7,698 total RSF available
- Mezzanine: ±2,899 total RSF available