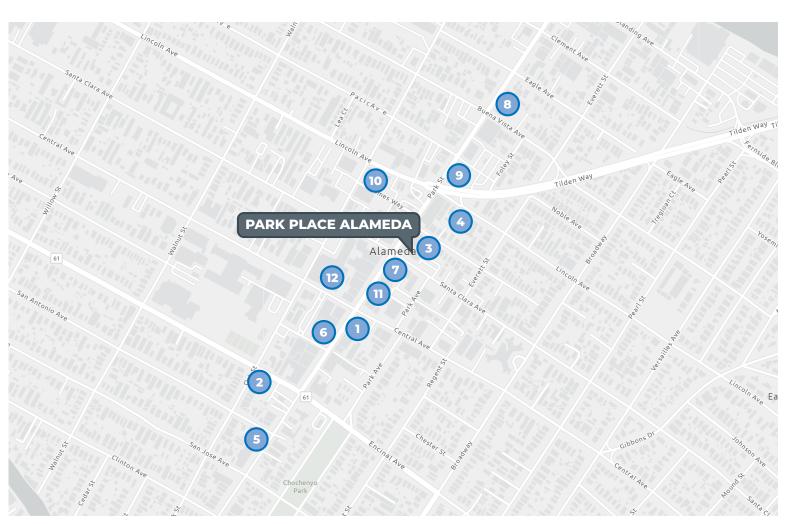

# Surrounding Amenities & Services

- 1 Starbucks
- 2 Sidestreet Pho
- 3 Sandwich Board
- 4 Speisekammer
- Julie's Coffee & Tea Garden
- 6 Burma Superstar
- 7 La Penca Azul
- 8 Alameda Island Brewing
- Subpar Miniature Golf Alameda
- 10 Alameda Free Library
- 111 High Scores Arcade
- Alameda Theatre & Cineplex