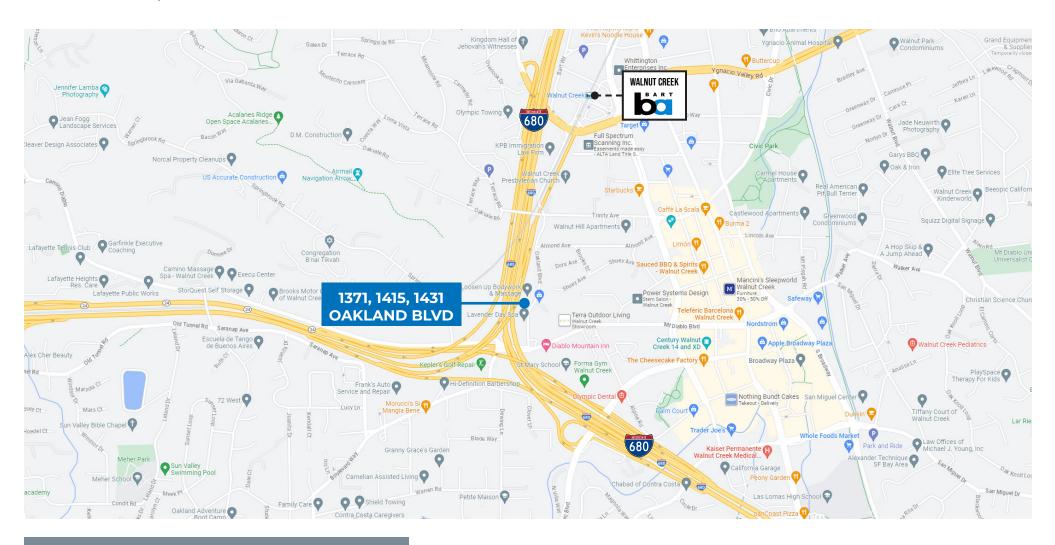

#### Location:

- Adjacent to I-680
- Close proximity to Walnut Creek BART station
- Surrounded by amenities and services

1415, 1431

Walnut Creek, CA 94596