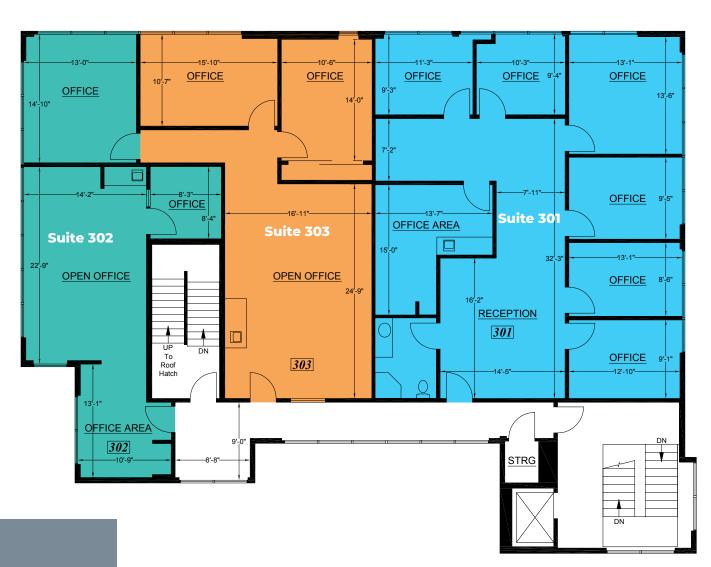

## 1371 OAKLAND BLVD (3<sup>rd</sup> Floor)

**Suite 301**: ±1,987 RSF

Suite 302: ±960 RSF

Suite 303: ±1,150 RSF