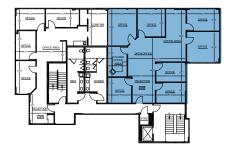

# 1371 OAKLAND BLVD (2<sup>nd</sup> Floor)

Suite 200: ±2,153 RSF

## 1371 OAKLAND BLVD (3<sup>rd</sup> Floor)

**Suite 301**: ±1,987 RSF

Suite 302: ±960 RSF

Suite 303: ±1,150 RSF