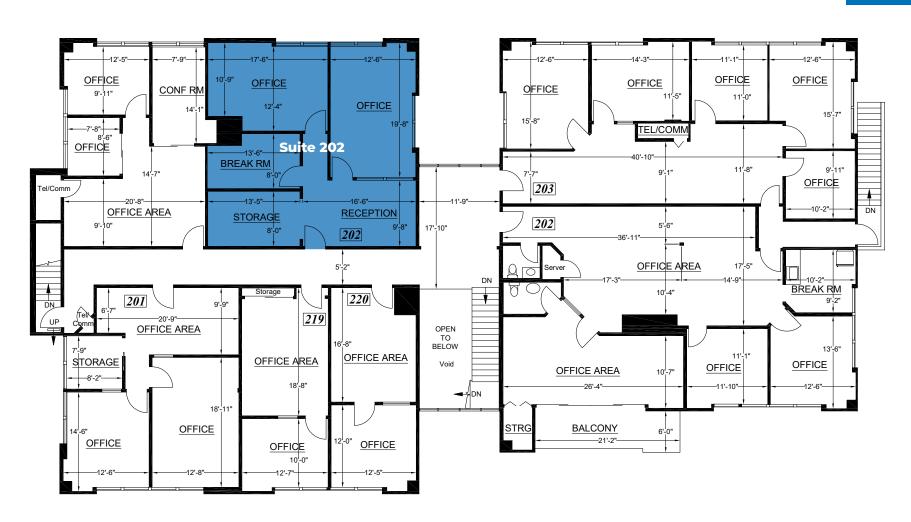

#### 1415 Oakland Blvd

■ Suite 101: ±696 RSF

■ Suite 202: ±1,100 RSF

# 1415 OAKLAND BLVD (2<sup>nd</sup> Floor)

Suite 202: ±1,100 RSF

1371, 1431

Walnut Creek, CA 94596