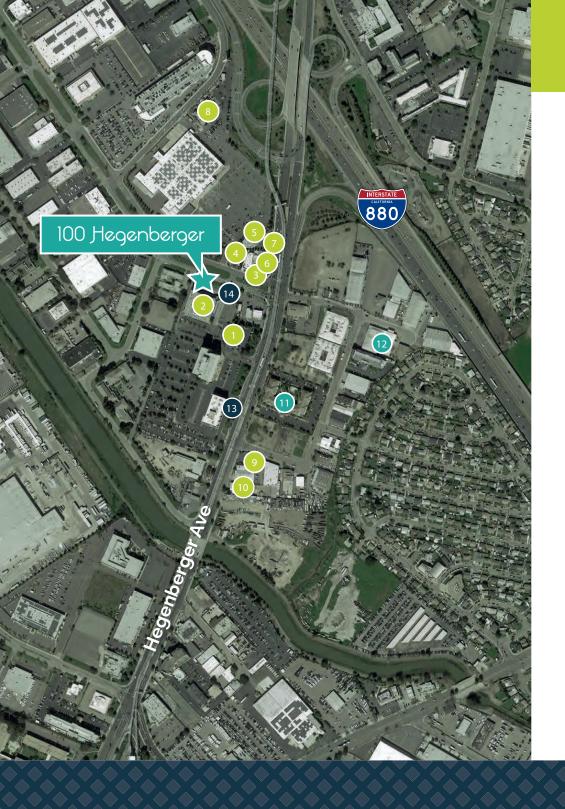

# Nearby Amenities

|       | Unmatched amenities for 100 Hegegnberger Rd |  |  |
|-------|---------------------------------------------|--|--|
| Hotel | 1 Black Bear Diner                          |  |  |
|       | 2 Cane's Chicken                            |  |  |
|       | 3 Dunkin' Donuts                            |  |  |
|       | 4 Jambu Juice                               |  |  |
|       | 5 Subway                                    |  |  |
|       | 6 Wingstop                                  |  |  |
|       | 7 Starbucks                                 |  |  |
|       | 8 In N' Out                                 |  |  |
|       | 9 Yoshino Sushi                             |  |  |
|       | 10 HegenBurger                              |  |  |
|       | 11 Courtyard Marriott                       |  |  |
|       | 12 Best Western                             |  |  |
| Bank  | Bank of America                             |  |  |
|       | Wells Fargo                                 |  |  |