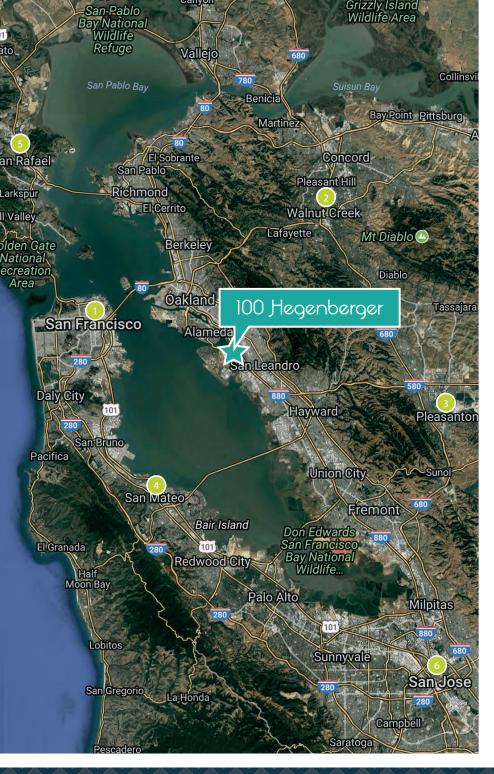

### Ideal for Commuters

### Commute to 100 Hegenberger Rd from:

| 1 | San Francisco | 20 Minutes | 4 San Mateo  | 35 Minutes |
|---|---------------|------------|--------------|------------|
| 2 | Walnut Creek  | 30 Minutes | 5 San Rafael | 40 Minutes |
| 3 | Pleasanton    | 20 Minutes | 6 San Jose   | 40 Minutes |