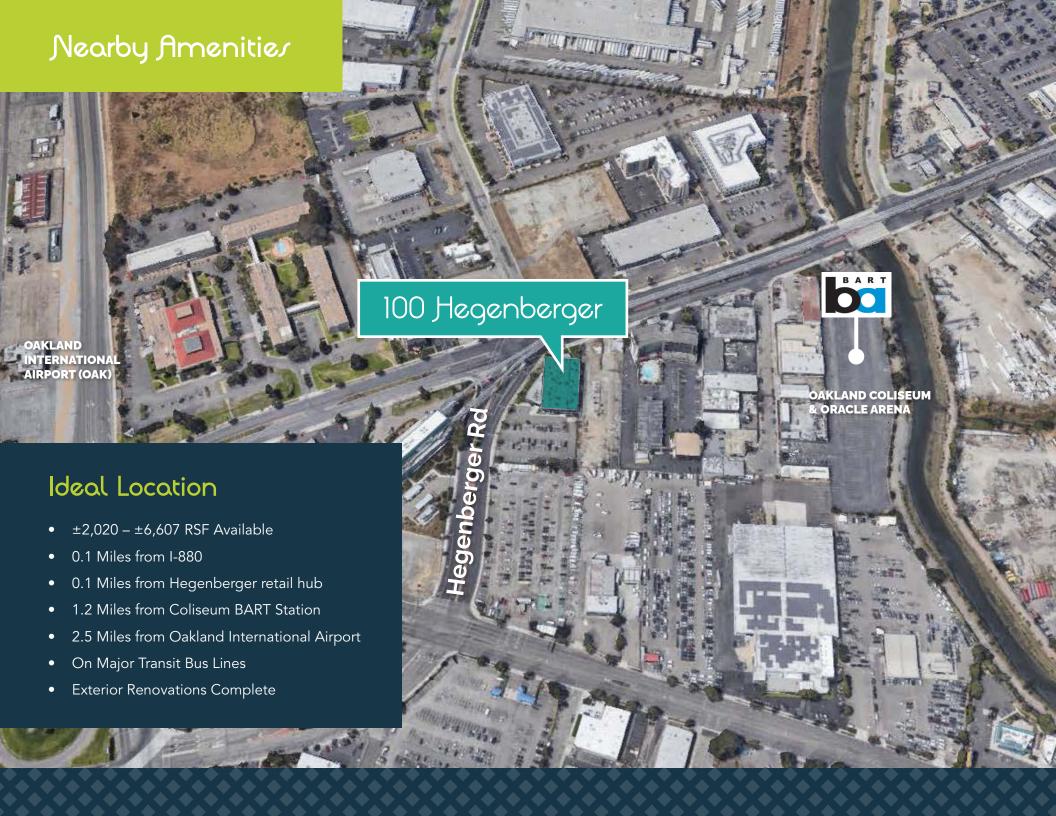

# Nearby Amenities

|       | Unmatched amenities for 100 Hegegnberger Rd |  |  |
|-------|---------------------------------------------|--|--|
| Hotel | 1 Black Bear Diner                          |  |  |
|       | 2 Cane's Chicken                            |  |  |
|       | 3 Dunkin' Donuts                            |  |  |
|       | 4 Jambu Juice                               |  |  |
|       | 5 Subway                                    |  |  |
|       | 6 Wingstop                                  |  |  |
|       | 7 Starbucks                                 |  |  |
|       | 8 In N' Out                                 |  |  |
|       | 9 Yoshino Sushi                             |  |  |
|       | 10 HegenBurger                              |  |  |
|       | 11 Courtyard Marriott                       |  |  |
|       | 12 Best Western                             |  |  |
| Bank  | Bank of America                             |  |  |
|       | Wells Fargo                                 |  |  |

## Features

- Newly Renovated
- Dedicated HVAC
- Security On-site
- Abundant Secure Parking
- Adjacent to Oak International Airport

 $\pm 2,020 - \pm 6,607$  RSF Available