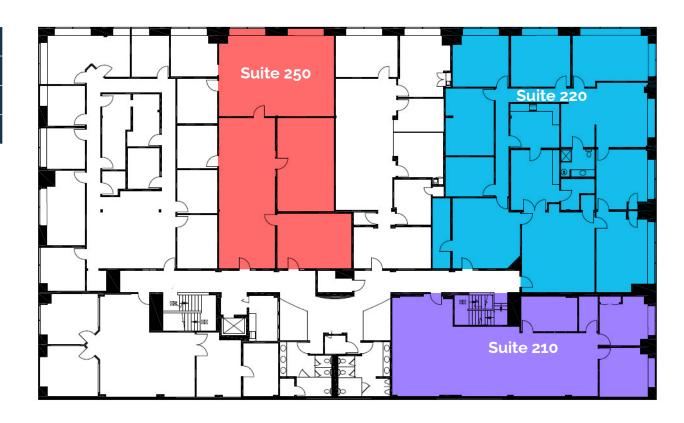

### Photos

| Mall Level 2 | Size (RSF) | Available    |  |
|--------------|------------|--------------|--|
| Suite 210*   | ±2,020     | Now          |  |
| Suite 220*   | ±4,587     | Dec. 1, 2023 |  |
| Suite 250    | ±2,476     | Now          |  |

\*Suites 210 + 220 can be combined into a ±6,607 RSF suite