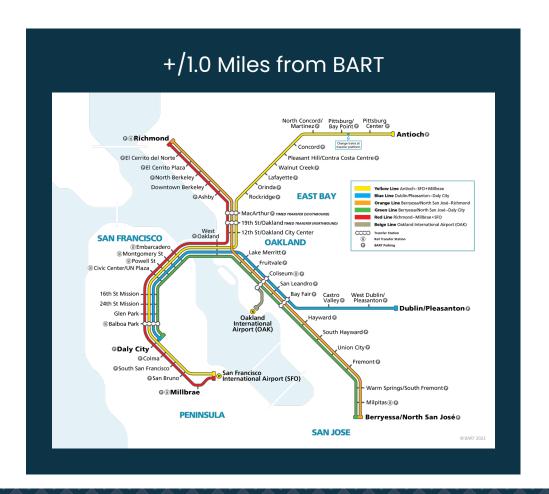

cks                                 |  |  |
|       | 8 In N' Out                                 |  |  |
|       | 9 Yoshino Sushi                             |  |  |
|       | 10 HegenBurger                              |  |  |
|       | 11 Courtyard Marriott                       |  |  |
|       | 12 Best Western                             |  |  |
| Bank  | Bank of America                             |  |  |
|       | Wells Fargo                                 |  |  |



### Ideal for Commuters

### Commute to 100 Hegenberger Rd from:

| 1 | San Francisco | 20 Minutes | 4 San Mateo  | 35 Minutes |
|---|---------------|------------|--------------|------------|
| 2 | Walnut Creek  | 30 Minutes | 5 San Rafael | 40 Minutes |
| 3 | Pleasanton    | 20 Minutes | 6 San Jose   | 40 Minutes |







The information provided herein was obtained from sources believed reliable; however, Transwestern makes no guarantees, warranties or representations as to the completeness of accuracy thereof. The presentation of this property is submitted subject to errors, omissions, change of price or conditions, prior to sale or lease, or withdrawal without notice. Copyright © 2023 Transwestern.